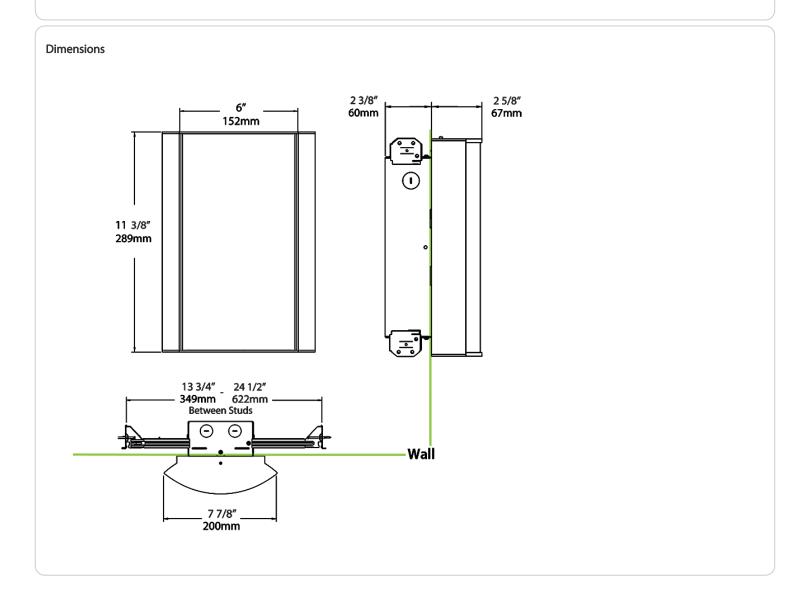

## Mounting:

Wall mount with junction box included

#### Housing:

Die-cast and extruded aluminum