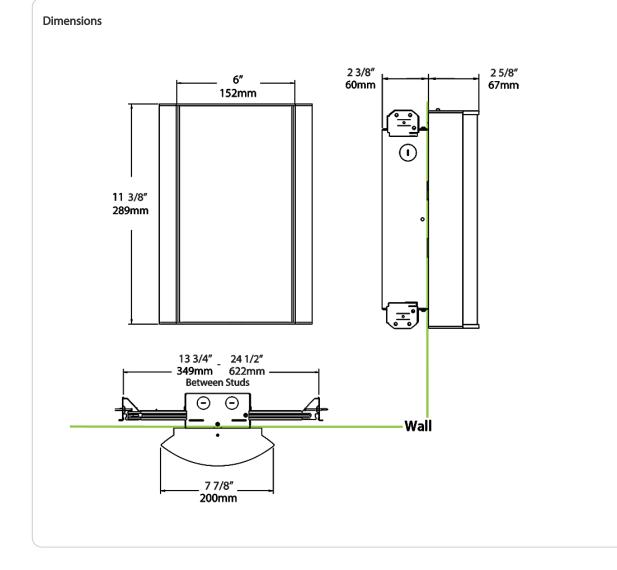

ings are formulated for highdurability and long-lasting color

## Other

**Bi-Level:** Allows 75%, 50%, 25% output modes

#### Warranty:

RAB warrants that our LED products will be free from defects in materials and workmanship for a period of five (5) years from the date of delivery to the end user, including coverage of light output, color stability, driver performance and fixture finish. RAB's warranty is subject to all terms and conditions found at <u>rablighting.com/warranty</u>.

## **Technical Specifications (continued)**

## Buy American Act Compliance:

RAB values USA manufacturing! Upon request, RAB may be able to manufacture this product to be compliant with the Buy American Act (BAA). Please contact customer service to request a quote for the product to be made BAA compliant.



## HALV10L930-F-K/BL

# RAB

| E      | Luman Daalaana                                                                   | CDI/Calan Tanan                                                                      |      | 1                                                                                                                                                                                                                                                                                                                                                                                                                                                                                                                                                              |   | Eii-h