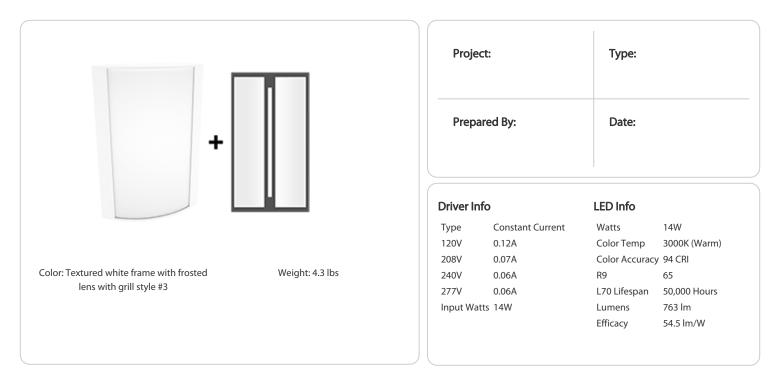

#### Lens:

Frosted polycarbonate with grill style #3. See <u>installation sheet</u> for cleaning instructions.

#### Finish:

Textured White using our environmentally friendly polyester powder coatings are formulated for highdurability and long-lasting color