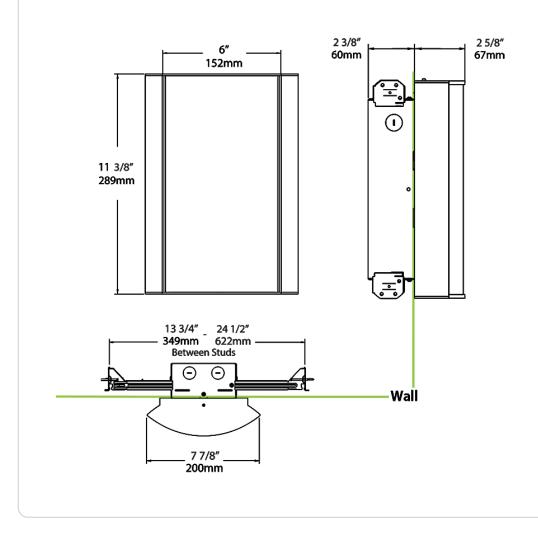

wder coatings are formulated for highdurability and long-lasting color

# HALV10L930-FG3-W/LC

# **Technical Specifications (continued)**

# Other

## Warranty:

RAB warrants that our LED products will be free from defects in materials and workmanship for a period of five (5) years from the date of delivery to the end user, including coverage of light output, color stability, driver performance and fixture finish. RAB's warranty is subject to all terms and conditions found at <u>rablighting.com/warranty.</u>

## **Buy American Act Compliance:**

RAB values USA manufacturing! Upon request, RAB may be able to manufacture this product to be compliant with the Buy American Act (BAA). Please contact customer service to request a quote for the product to be made BAA compliant.

#### Dimensions



# HALV10L930-FG3-W/LC

# RAB

| Ordering Matrix                                                                                                                                                                                                       |                                                                                  |                                                                                      |   |