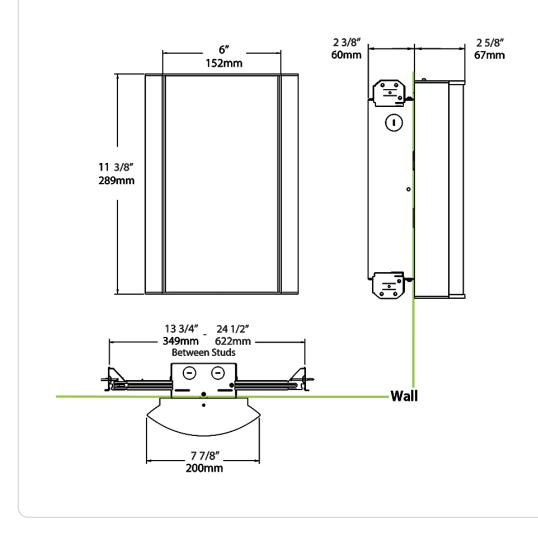

pliant components.

### Finish:

Luxuriously Electroplated Satin Nickel

# HALV10L930-FG3-SA/LC

# **Technical Specifications (continued)**

# Other

# Warranty:

RAB warrants that our LED products will be free from defects in materials and workmanship for a period of five (5) years from the date of delivery to the end user, including coverage of light output, color stability, driver performance and fixture finish. RAB's warranty is subject to all terms and conditions found at <u>rablighting.com/warranty.</u>

## **Buy American Act Compliance:**

RAB values USA manufacturing! Upon request, RAB may be able to manufacture this product to be compliant with the Buy American Act (BAA). Please contact customer service to request a quote for the product to be made BAA compliant.

### Dimensions



# RAB

# HALV10L930-FG3-SA/LC

# RAB

| Ordering Matrix                                                                                                                                                                                                       |                                                                                  |                                                                                      |   |