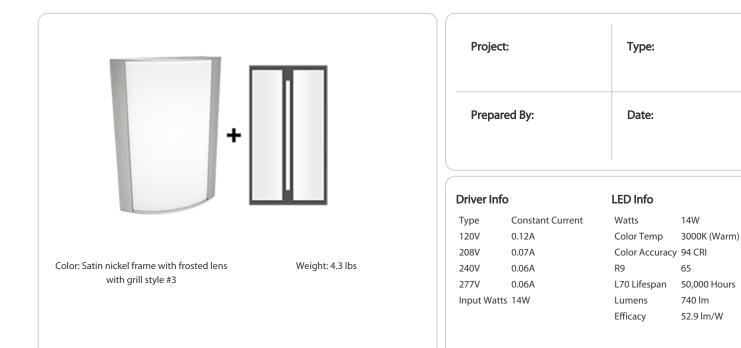

# Construction

Housing: Die-cast and extruded aluminum

#### Mounting:

Wall mount with junction box included

#### Lens:

Frosted polycarbonate with grill style #3. See <u>installation sheet</u> for cleaning instructions.

### Finish:

Luxuriously Electroplated Satin Nickel

#### Driver:

Constant Current, Class 2, 120-277VAC, 50/60Hz, 350mA or 640mA

## THD:

19.7% at 120V, 21.6% at 277V

## Power Factor:

96.4% at 120V, 85.7% at 277V