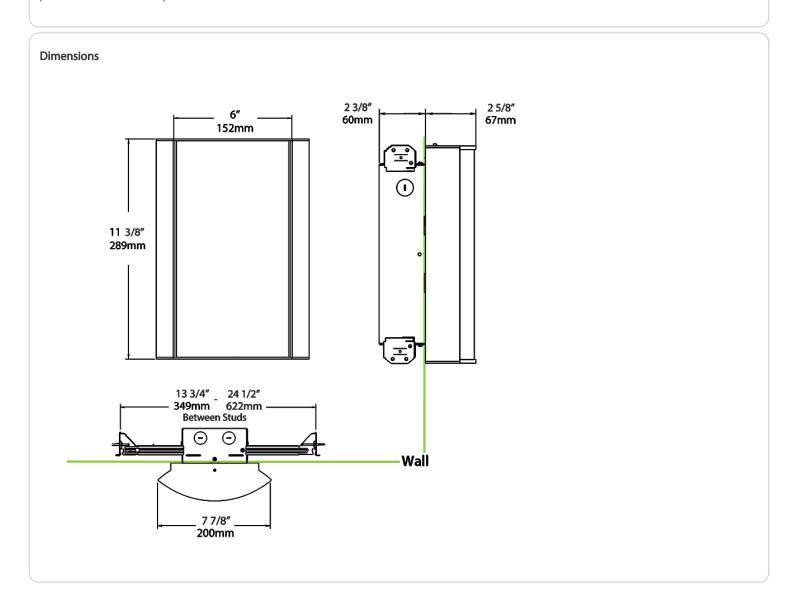

Technology:

Mercury and UV free. RoHS-compliant components.

## Finish:

Luxuriously Electroplated Antique Bronze



# **Technical Specifications (continued)**

### Other

# Warranty:

RAB warrants that our LED products will be free from defects in materials and workmanship for a period of five (5) years from the date of delivery to the end user, including coverage of light output, color stability, driver performance and fixture finish. RAB's warranty is subject to all terms and conditions found at rablighting.com/warranty.

# **Buy American Act Compliance:**

RAB values USA manufacturing! Upon request, RAB may be able to manufacture this product to be compliant with the Buy American Act (BAA). Please contact customer service to request a quote for the product to be made BAA compliant.





| Family | Lumen Package                                                      | CRI/Color Temp                                                                       | Lens                                                                                                                                                                                                                                                                                  | Finish