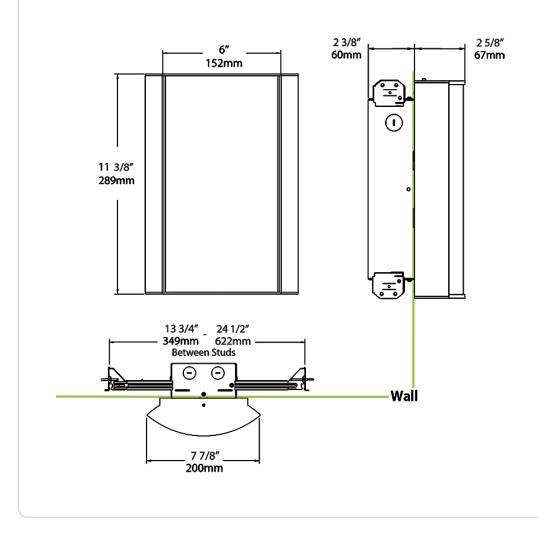

coatings are formulated for highdurability and long-lasting color

# HALV10L930-FG2-W/LC

## **Technical Specifications (continued)**

## Other

### Warranty:

RAB warrants that our LED products will be free from defects in materials and workmanship for a period of five (5) years from the date of delivery to the end user, including coverage of light output, color stability, driver performance and fixture finish. RAB's warranty is subject to all terms and conditions found at <u>rablighting.com/warranty.</u>

#### **Buy American Act Compliance:**

RAB values USA manufacturing! Upon request, RAB may be able to manufacture this product to be compliant with the Buy American Act (BAA). Please contact customer service to request a quote for the product to be made BAA compliant.

#### Dimensions



# HALV10L930-FG2-W/LC

# RAB

| Ordering Matrix                                                                                                                                                                                                       |                                                                                  |                                                                                      |   |