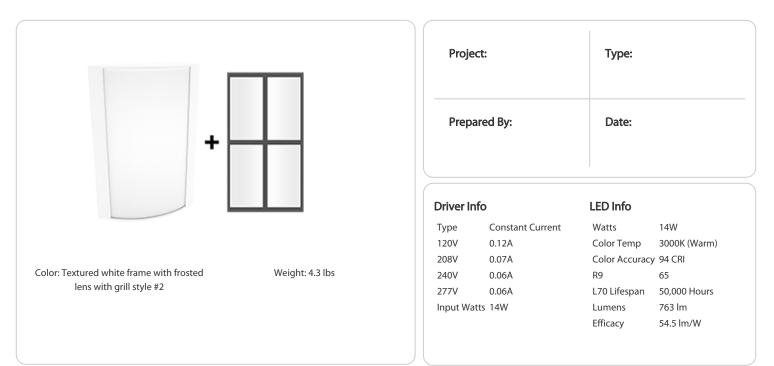

#### Lens:

Frosted polycarbonate with grill style #2. See <u>installation sheet</u> for cleaning instructions.

#### Finish:

Textured White using our environmentally friendly polyester powder coatings are formulated for highdurability and long-lasting color