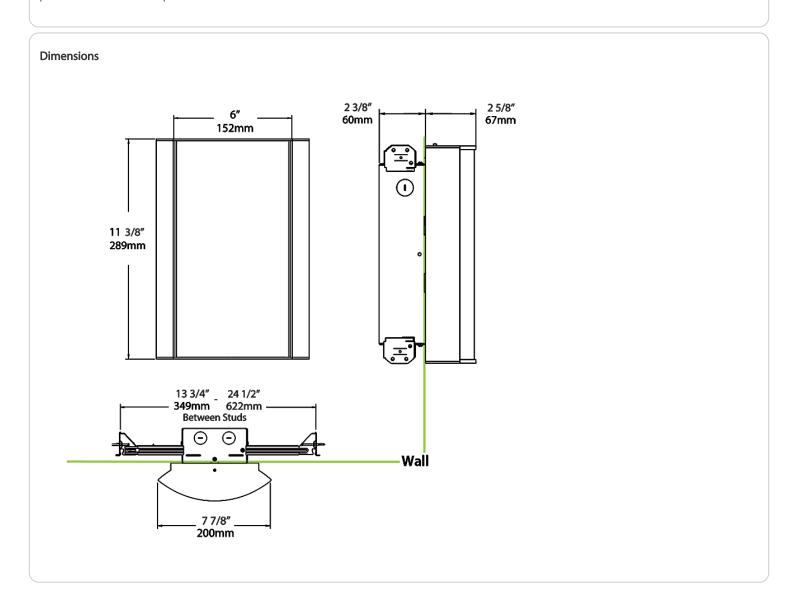

## Green Technology:

Mercury and UV free. RoHS-compliant components.

## Finish:

Luxuriously Electroplated Copper



# **Technical Specifications (continued)**

## Other

## Warranty:

RAB warrants that our LED products will be free from defects in materials and workmanship for a period of five (5) years from the date of delivery to the end user, including coverage of light output, color stability, driver performance and fixture finish. RAB's warranty is subject to all terms and conditions found at rablighting.com/warranty.

# **Buy American Act Compliance:**

RAB values USA manufacturing! Upon request, RAB may be able to manufacture this product to be compliant with the Buy American Act (BAA). Please contact customer service to request a quote for the product to be made BAA compliant.





| 18L = 1800lm / 25W 1 935 = 90CRI, 3500K 930 = 90CRI, 3000K 927 = 90CRI, 2700K FG2 = Frosted with Grill Style 4 = Antique Bronze 5A = Satin Nickel /LC = Lightcloud® Control w/Battery Backup 2