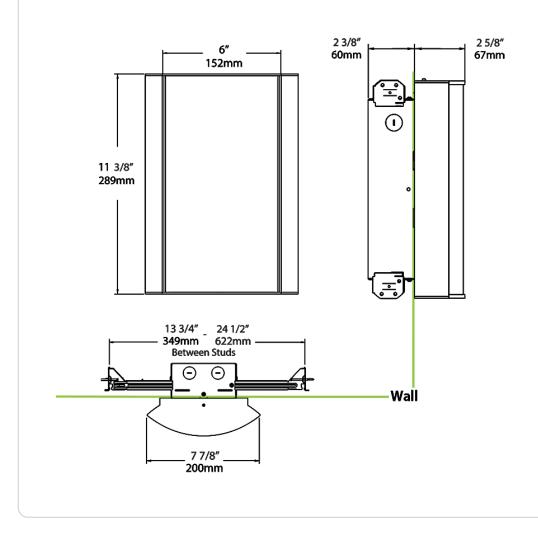

nt components.

#### Finish: Luxuriously Electroplated Antique Bronze

# HALV10L930-F-A/LC/E2

## **Technical Specifications (continued)**

## Other

## Warranty:

RAB warrants that our LED products will be free from defects in materials and workmanship for a period of five (5) years from the date of delivery to the end user, including coverage of light output, color stability, driver performance and fixture finish. RAB's warranty is subject to all terms and conditions found at <u>rablighting.com/warranty.</u>

## **Buy American Act Compliance:**

RAB values USA manufacturing! Upon request, RAB may be able to manufacture this product to be compliant with the Buy American Act (BAA). Please contact customer service to request a quote for the product to be made BAA compliant.

## Dimensions



## RAB

# HALV10L930-F-A/LC/E2

# RAB

| Ordering Matrix                                                                                                                                                                                                       |                                                                                  |                                                                                      |   |