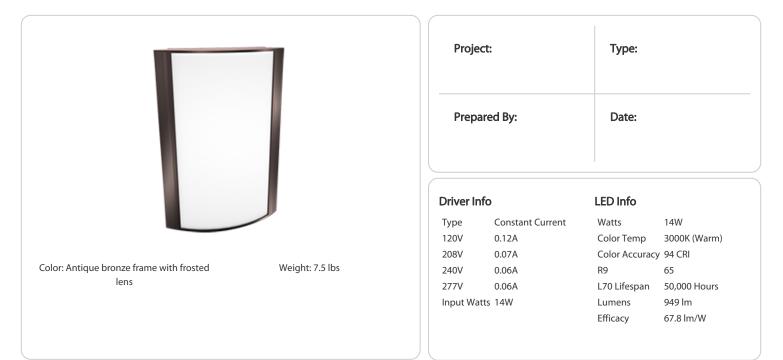

## Housing:

Die-cast and extruded aluminum

### Mounting:

Wall mount with junction box included

### Lens:

Frosted polycarbonate

#### Finish: Luxuriously Electroplated Antique Bronze

#### Driver:

Constant Current, Class 2, 120-277VAC, 50/60Hz, 350mA or 640mA

Dimming Driver: 0 - 10V (at 120-277V), TRIAC and ELV (at 120V only)