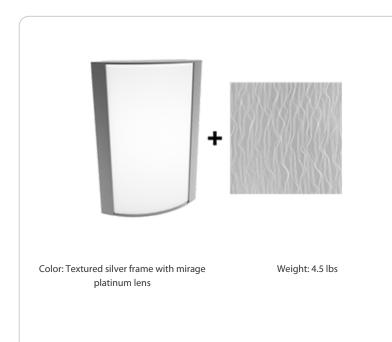

### Lens:

Acrylic lens with mirage platinum print. See installation sheet for cleaning instructions.

### Finish:

Textured Silver using our environmentally friendly polyester powder coatings are formulated for highdurability and long-lasting color