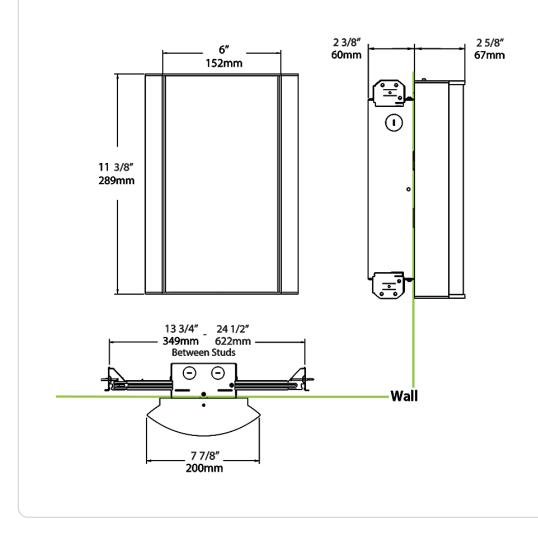

er powder coatings are formulated for highdurability and long-lasting color

# HALV10L927-MP-S/LC

# **Technical Specifications (continued)**

# Other

# Warranty:

RAB warrants that our LED products will be free from defects in materials and workmanship for a period of five (5) years from the date of delivery to the end user, including coverage of light output, color stability, driver performance and fixture finish. RAB's warranty is subject to all terms and conditions found at <u>rablighting.com/warranty.</u>

# **Buy American Act Compliance:**

RAB values USA manufacturing! Upon request, RAB may be able to manufacture this product to be compliant with the Buy American Act (BAA). Please contact customer service to request a quote for the product to be made BAA compliant.

## Dimensions



# HALV10L927-MP-S/LC

# RAB

| Ordering I | Matrix                                                                                                                                                                                                                |                                                                                      |   |