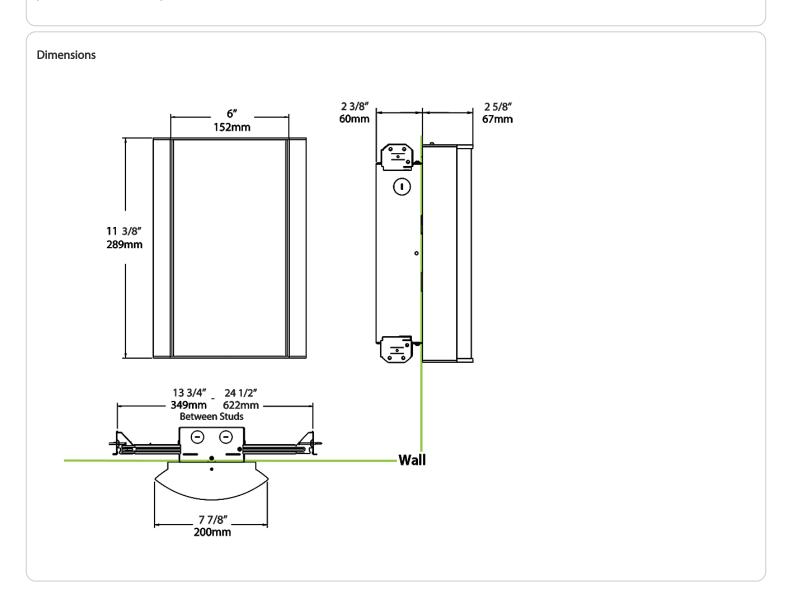

### Housing:

Die-cast and extruded aluminum

### Mounting:

Wall mount with junction box included