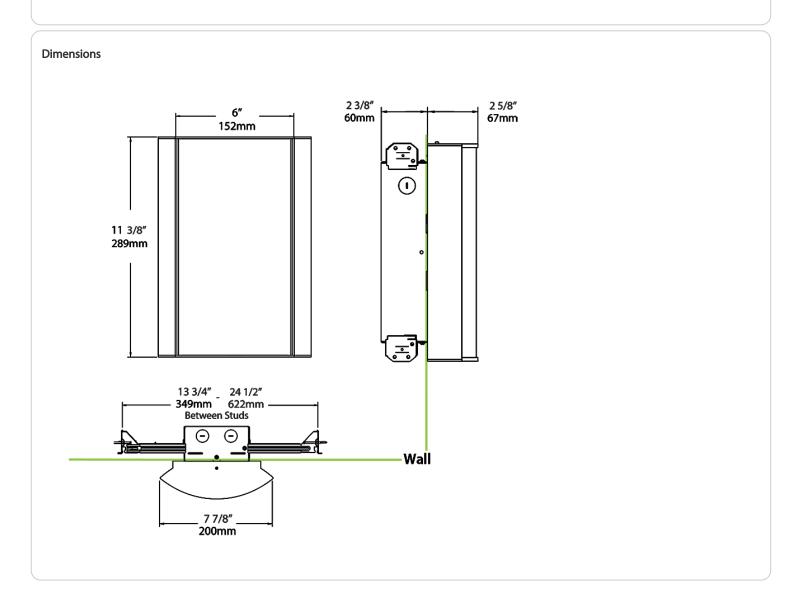

atings are formulated for high-durability and long-lasting color

# Other

#### Bi-Level:

Allows 75%, 50%, 25% output modes

### Warranty:

RAB warrants that our LED products will be free from defects in materials and workmanship for a period of five (5) years from the date of delivery to the end user, including coverage of light output, color stability, driver performance and fixture finish. RAB's warranty is subject to all terms and conditions found at rablighting.com/warranty.



# **Technical Specifications (continued)**

# **Buy American Act Compliance:**

RAB values USA manufacturing! Upon request, RAB may be able to manufacture this product to be compliant with the Buy American Act (BAA). Please contact customer service to request a quote for the product to be made BAA compliant.





| 18L = 1800lm / 25W 1 935 = 90CRI, 3500K 930 = 90CRI, 3000K 927 = 90CRI, 2700K FG2 = F  NL  GI  LW = L  LH   | LS