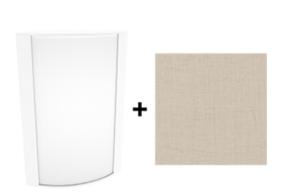

### **Textured White Frame with Linen Stone Lens**

Note: Fixture will come fully assembled with the frame and lens shown above.

| Project:     | Туре: |
|--------------|-------|
| Prepared By: | Date: |

#### Lens

Acrylic lens with linen stone print. See <u>installation</u> <u>sheet</u> for cleaning instructions.