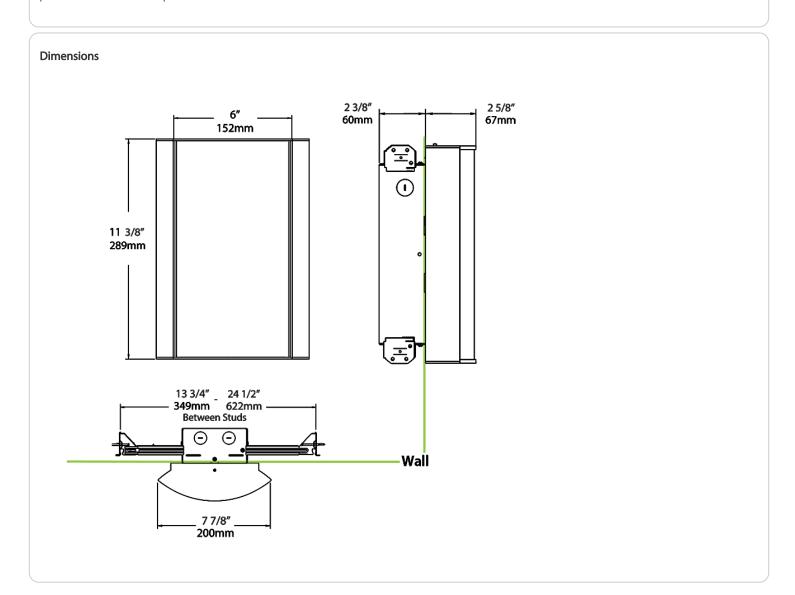

echnology:

Mercury and UV free. RoHS-compliant components.

## Finish:

Luxuriously Electroplated Antique Bronze



# **Technical Specifications (continued)**

### Other

## Warranty:

RAB warrants that our LED products will be free from defects in materials and workmanship for a period of five (5) years from the date of delivery to the end user, including coverage of light output, color stability, driver performance and fixture finish. RAB's warranty is subject to all terms and conditions found at rablighting.com/warranty.

## **Buy American Act Compliance:**

RAB values USA manufacturing! Upon request, RAB may be able to manufacture this product to be compliant with the Buy American Act (BAA). Please contact customer service to request a quote for the product to be made BAA compliant.





| Family | Lumen Package                                                      | CRI/Color Temp                                                                       | Lens                                                                                                                                                                                                                                                                                                    | Fi                                                                                                 | inish Option