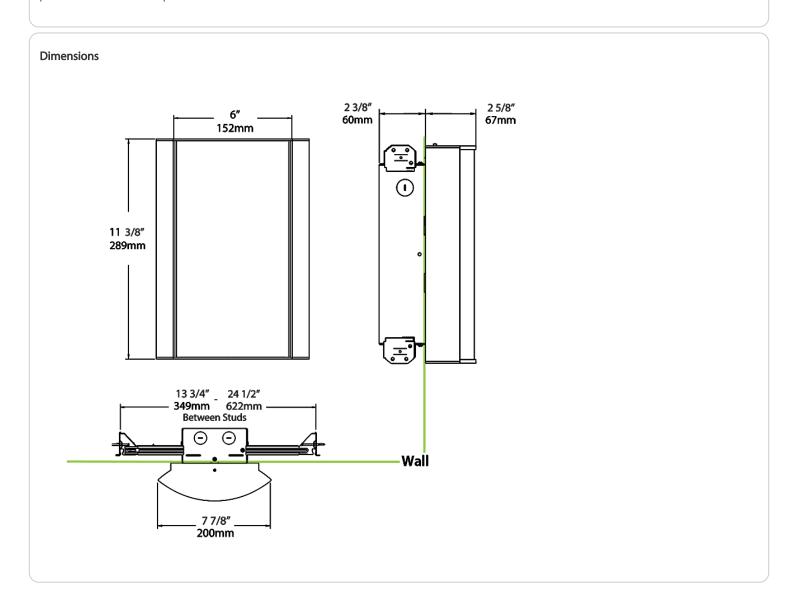

ur environmentally friendly polyester powder coatings are formulated for high-durability and long-lasting color



# **Technical Specifications (continued)**

### Other

### Warranty:

RAB warrants that our LED products will be free from defects in materials and workmanship for a period of five (5) years from the date of delivery to the end user, including coverage of light output, color stability, driver performance and fixture finish. RAB's warranty is subject to all terms and conditions found at rablighting.com/warranty.

### **Buy American Act Compliance:**

RAB values USA manufacturing! Upon request, RAB may be able to manufacture this product to be compliant with the Buy American Act (BAA). Please contact customer service to request a quote for the product to be made BAA compliant.





| 927 = 90CRI, 2700K  FG2 = Frosted with Grill Style #2  FG3 = Frosted with Grill Style #3  NL = Natural Leaves GL = Green Leaves TL = Toffee Leaves LW = Linen Harbor MS = Metallic Spun Silver MG = Metallic Spun Gold CW = Crush Polar White  CU = Copper /MVS/E2 = Microwave Occupancy Se /BL/E2 = Bi-Level Control /LC = Lightcloud® Controller /LC = Lightcloud® Controller /LC = Lightcloud® Controller /LC/E2 = Lightcloud® Controller w/ B /LC/E2 = Lightcloud® Controller /LC/E2 =   | Family | Lumen Package | CRI/Color Temp                                         | Lens