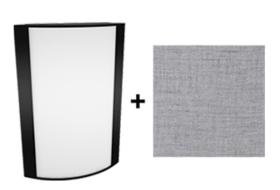

Color: Textured black frame with linen harbor lens

Weight: 4.5 lbs

| Project:     | Туре: |
|--------------|-------|
| Prepared By: | Date: |

| Driver Info |                  | LED Info       |                    |
|-------------|------------------|----------------|--------------------|
| Туре        | Constant Current | Watts          | 14W                |
| 120V        | 0.12A            | Color Temp     | 2700K (Residential |
| 208V        | 0.07A            | eo.o ep        | Warm)              |
| 240V        | 0.06A            | Color Accuracy | 93 CRI             |
| 277V        | 0.06A            | R9             | 77                 |
| Input Watts | 14W              | L70 Lifespan   | 50,000 Hours       |
|             |                  | Lumens         | 148 lm             |
|             |                  | Efficacy       | 10.6 lm/W          |
|             |                  |                |                    |

#### Lens:

Acrylic lens with linen harbor print. See <u>installation</u> <u>sheet</u> for cleaning instructions.