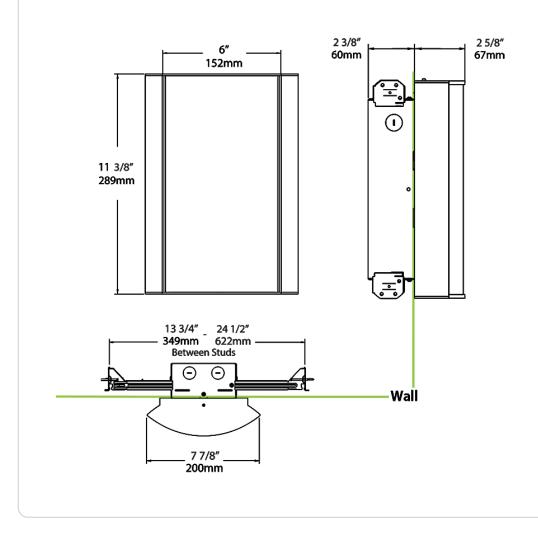

owder coatings are formulated for highdurability and long-lasting color

# HALV10L927-GL-K/LC/E2

# **Technical Specifications (continued)**

# Other

# Warranty:

RAB warrants that our LED products will be free from defects in materials and workmanship for a period of five (5) years from the date of delivery to the end user, including coverage of light output, color stability, driver performance and fixture finish. RAB's warranty is subject to all terms and conditions found at <u>rablighting.com/warranty.</u>

## **Buy American Act Compliance:**

RAB values USA manufacturing! Upon request, RAB may be able to manufacture this product to be compliant with the Buy American Act (BAA). Please contact customer service to request a quote for the product to be made BAA compliant.

## Dimensions



# HALV10L927-GL-K/LC/E2

# RAB

| Ordering Matrix                                                                                                                                                                                                       |                                                                                  |                                                                                      |   |