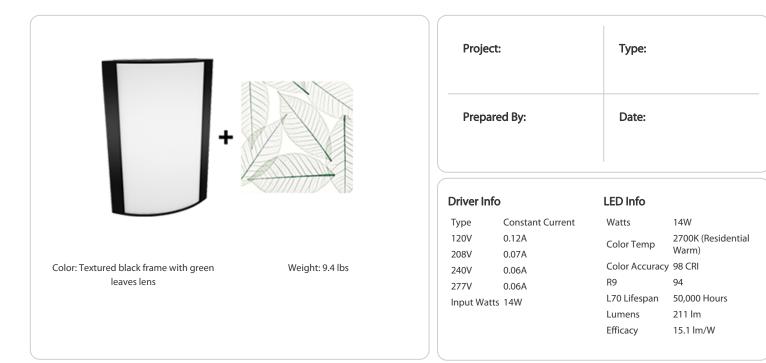

#### Driver:

Constant Current, Class 2, 120-277VAC, 50/60Hz, 350mA or 640mA

# THD:

19.9% at 120V, 21.7% at 277V

#### **Power Factor:** 96.4% at 120V, 85.6% at 277V

# Housing:

Die-cast and extruded aluminum

# Lens:

Acrylic lens with green leaves print. See <u>installation</u> <u>sheet</u> for cleaning instructions.

### Finish:

Textured Black using our environmentally friendly polyester powder coatings are formulated for highdurability and long-lasting color