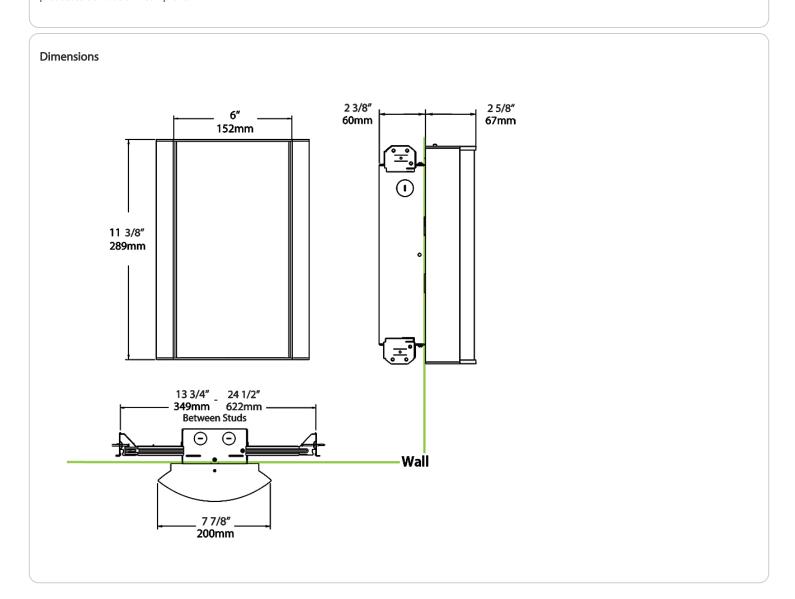

s are formulated for high-durability and long-lasting color

#### Other

#### Bi-Level:

Allows 75%, 50%, 25% output modes



# **Technical Specifications (continued)**

### Warranty:

RAB warrants that our LED products will be free from defects in materials and workmanship for a period of five (5) years from the date of delivery to the end user, including coverage of light output, color stability, driver performance and fixture finish. RAB's warranty is subject to all terms and conditions found at rablighting.com/warranty.

### **Buy American Act Compliance:**

RAB values USA manufacturing! Upon request, RAB may be able to manufacture this product to be compliant with the Buy American Act (BAA). Please contact customer service to request a quote for the product to be made BAA compliant.





| 927 = 90CRI, 2700K  FG2 = Frosted with Grill Style #2 FG3 = Frosted with Grill Style #3 NL = Natural Leaves GL = Green Leaves TL = Toffee Leaves LW = Linen Harbor MS = Metallic Spun Silver MC = Metallic Spun Gold CW = Crush Polar White  #2 SA = Satin Nickel /LC = Lightcloud* Controller /MVS/E2 = Microwave Occupancy Se Battery Backup //LC/E2 = Bi-Level Control w/ Battery //LC/E2 = Lightcloud* Controller w/ I / | Family | Lumen Package | CRI/Color Temp                                         | Lens