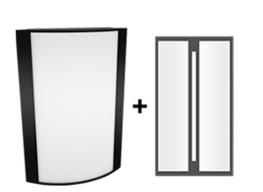

## HALV10L927-FG3-K/BL

## Textured Black Frame with Frosted Lens with Grill Style #3

Note: Fixture will come fully assembled with the frame and lens shown above.

| Proje        | ect:                      | Туре:    |                           |
|--------------|---------------------------|----------|---------------------------|
| Prep         | ared By:                  | Date:    |                           |
| Driver Ir    | nfo                       | LED Info |                           |
| Type<br>120V | Constant Current<br>0.12A | Watts    | 14W<br>2700K (Residential |

#### Lens:

Frosted polycarbonate with grill style #3. See installation sheet for cleaning instructions.