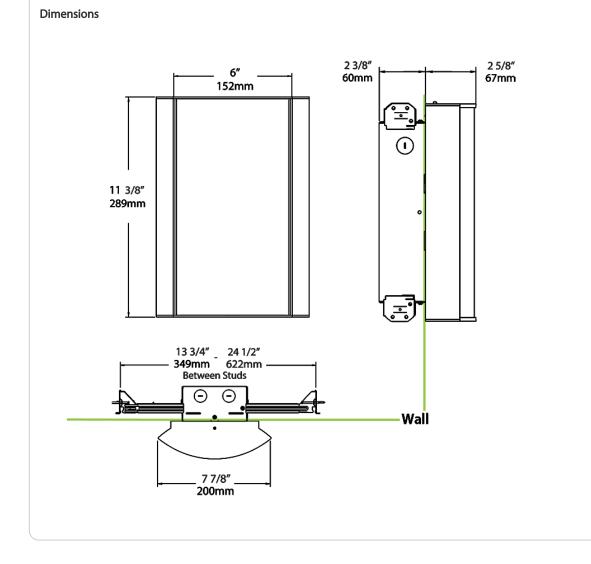

### Construction

Housing: Die-cast and extruded aluminum

### Mounting:

Wall mount with junction box included