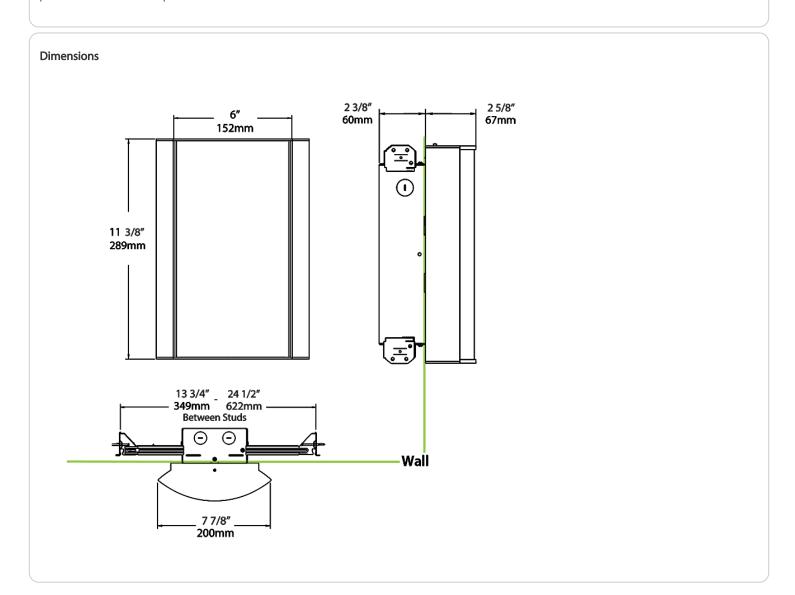

r environmentally friendly polyester powder coatings are formulated for high-durability and long-lasting color



# **Technical Specifications (continued)**

#### Other

### Warranty:

RAB warrants that our LED products will be free from defects in materials and workmanship for a period of five (5) years from the date of delivery to the end user, including coverage of light output, color stability, driver performance and fixture finish. RAB's warranty is subject to all terms and conditions found at rablighting.com/warranty.

### **Buy American Act Compliance:**

RAB values USA manufacturing! Upon request, RAB may be able to manufacture this product to be compliant with the Buy American Act (BAA). Please contact customer service to request a quote for the product to be made BAA compliant.





| 927 = 90CRI, 2700K  FG2 = Frosted with Grill Style #2 FG3 = Frosted with Grill Style #3 NL = Natural Leaves GL = Green Leaves TL = Toffee Leaves LW = Linen Hampton White LS = Linen Stone LH = Linen Harbor MS = Metallic Spun Gold  MA = Antique Bronze SA = Satin Nickel /LC = Lightcloud* Control /MVS/E2 = Microwave Occupancy Battery Backup //LC/E2 = Bi-Level Control //MVS/E2 = Microwave Occupancy Battery Backup //LC/E2 = Lightcloud* Control w/ Batt | -    | Lumen Package | CRI/Color Temp                                         | Lens