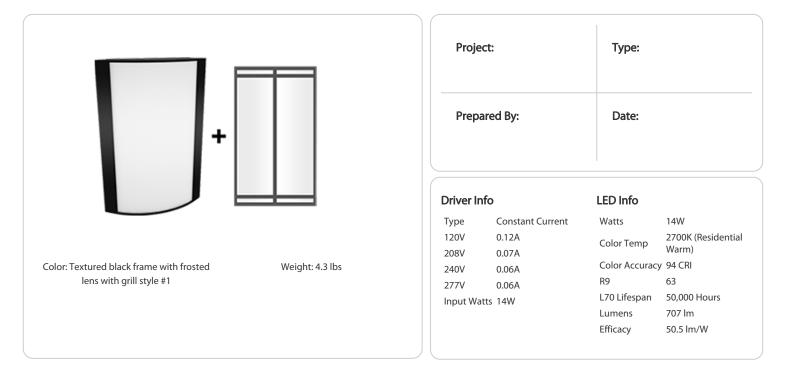

## Construction

Housing: Die-cast and extruded aluminum

#### Mounting:

Wall mount with junction box included

#### Lens:

Frosted polycarbonate with grill style #1. See <u>installation sheet</u> for cleaning instructions.

#### Finish:

Textured Black using our environmentally friendly polyester powder coatings are formulated for highdurability and long-lasting color

#### Driver:

Constant Current, Class 2, 120-277VAC, 50/60Hz, 350mA or 640mA

#### LEDs:

Long-life, high-efficacy, surface-mount LEDs; binned and mixed for uniform light output and color