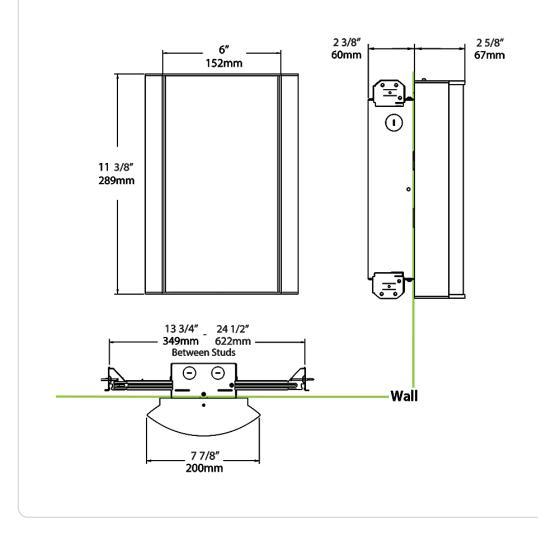

der coatings are formulated for highdurability and long-lasting color

# HALV10L927-FG1-K/LC

# **Technical Specifications (continued)**

# Other

## Warranty:

RAB warrants that our LED products will be free from defects in materials and workmanship for a period of five (5) years from the date of delivery to the end user, including coverage of light output, color stability, driver performance and fixture finish. RAB's warranty is subject to all terms and conditions found at <u>rablighting.com/warranty.</u>

### **Buy American Act Compliance:**

RAB values USA manufacturing! Upon request, RAB may be able to manufacture this product to be compliant with the Buy American Act (BAA). Please contact customer service to request a quote for the product to be made BAA compliant.

#### Dimensions



# HALV10L927-FG1-K/LC

# RAB

| Ordering Matrix                                                                                                                                                                                                       |                                                                                  |                                                                                      |   |