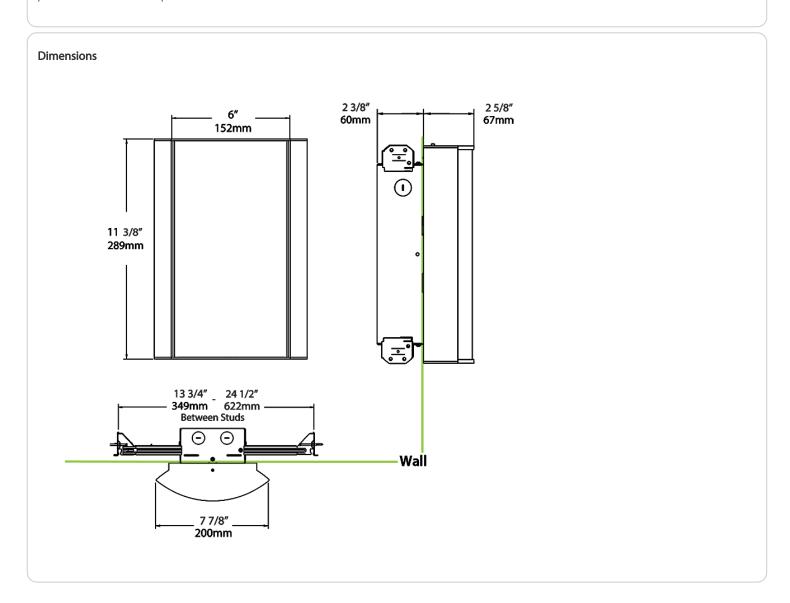

nt components.

#### Finish:

Luxuriously Electroplated Copper

#### Other

## Bi-Level:

Allows 75%, 50%, 25% output modes

### Warrantv:

RAB warrants that our LED products will be free from defects in materials and workmanship for a period of five (5) years from the date of delivery to the end user, including coverage of light output, color stability, driver performance and fixture finish. RAB's warranty is subject to all terms and conditions found at rablighting.com/warranty.



# **Technical Specifications (continued)**

## **Buy American Act Compliance:**

RAB values USA manufacturing! Upon request, RAB may be able to manufacture this product to be compliant with the Buy American Act (BAA). Please contact customer service to request a quote for the product to be made BAA compliant.





| 18L = 1800lm / 25W 1       935 = 90CRI, 3500K 930 = 90CRI, 3500K 930 = 90CRI, 3000K 927 = 90CRI, 2700K       FG1 = Frosted with Grill Style