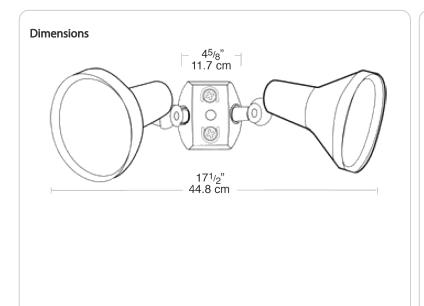

#### Swivels:

Fully adjustable with sure-grip locks. 1/2" NPS threaded arm with serrated locking swivel fits all standard mounting covers. Color matched EZ Grip lock nuts.