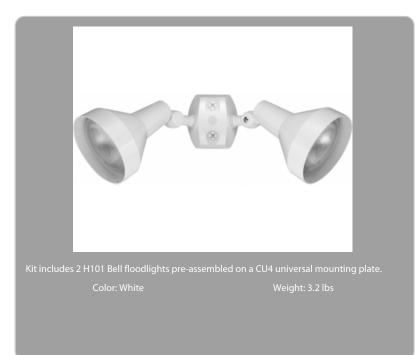

### Compatibility with old H100:

H101 floods and accessories replace the discontinued RAB H100 and accessories. Parts are not interchangeable. Contact factory for price and availability of the old H100 Series.