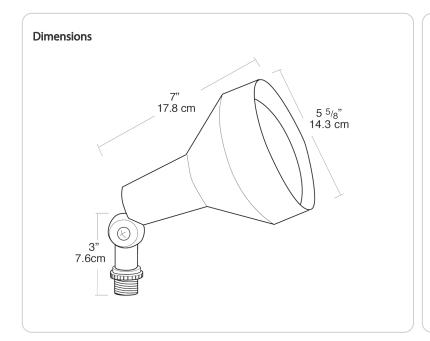

Weight: 1.3 lbs

| Project:     | Туре: |
|--------------|-------|
| Prepared By: | Date: |

| Lamp Info  |        | Ballast I       | Ballast Info |  |
|------------|--------|-----------------|--------------|--|
| Type       | PAR38  | Type            | N/A          |  |
| Watts      | 150W   | 120V            | N/A          |  |
| Shape/Size | N/A    | 208V            | N/A          |  |
| Base       | N/A    | 240V            | N/A          |  |
| ANSI       | N/A    | 277V            | N/A          |  |
| Hours      | N/A    | Input Watts N/A |              |  |
| Lamp Lume  | ns N/A |                 |              |  |
| Efficacy   | N/A    |                 |              |  |