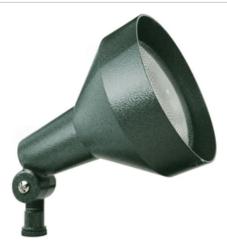

Large size flood for easier relamping and glare reduction. Durable one piece die casting with rugged mounting arm, weatherproof gasket and drain holes. Accepts 150 Watt PAR 38 max. Lamp not supplied.

Color: Verde green

### **Features**

Lamp recessed 1" from lip for side glare reduction

Set screw for hood, grill or visor attachment

Large Silicone rubber gasket provides weatherproof protection around the lamp and socket

Caution: When using as an uplight in outdoor applications a Hood or a Visor must be used