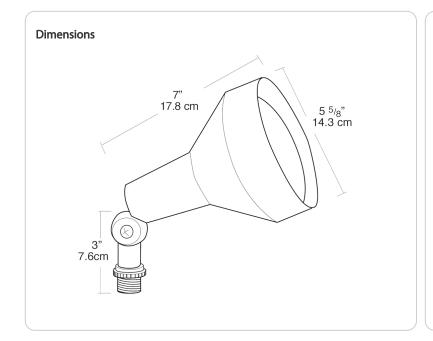

Weight: 1.3 lbs

| Project:     | Туре: |
|--------------|-------|
| Prepared By: | Date: |

| Lamp Info  |       | Ballast Info | Ballast Info |  |
|------------|-------|--------------|--------------|--|
| Type       | PAR38 | Type         | N/A          |  |
| Watts      | 150W  | 120V         | N/A          |  |
| Shape/Size | N/A   | 208V         | N/A          |  |
| Base       | N/A   | 240V         | N/A          |  |
| ANSI       | N/A   | 277V         | N/A          |  |
| Hours      | N/A   | Input Watts  | N/A          |  |
| Lamp Lumen | s N/A |              |              |  |
| Efficacy   | N/A   |              |              |  |