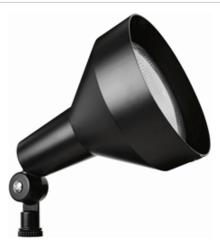

Large size flood for easier relamping and glare reduction. Durable one piece die casting with rugged mounting arm, weatherproof gasket and drain holes. Accepts 150 Watt PAR 38 max. Lamp not supplied.

Color: Black

H101B

#### **Features**

Lamp recessed 1" from lip for side glare reduction

Set screw for hood, grill or visor attachment

Large Silicone rubber gasket provides weatherproof protection around the lamp and socket