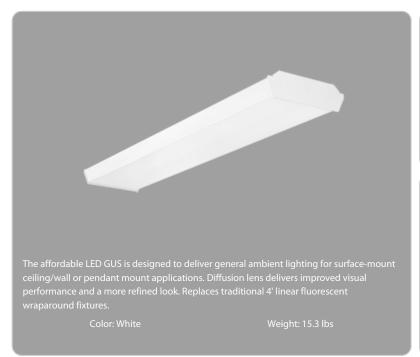

## **Features**

Energy-efficient, maintenance-free LED wrap fixture
Multiple mounting options: surface, pendant or chain
High-reflectance white finish for optimal output
Diffusion wrap-around lens for smooth light distribution
0-10V dimming, standard
100,000-Hour LED lifespan