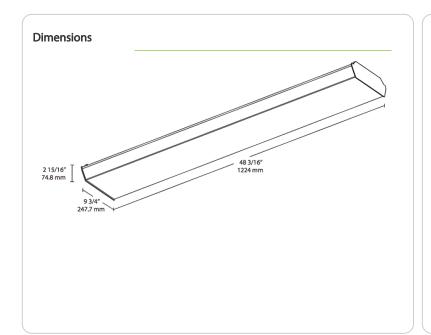

| Family | Size                               | Wattage                                                                  | Color Temp                                                                  | Finish           | Voltage/Driver                        | Options                                                                                                                                                                                                     |
|--------|------------------------------------|--------------------------------------------------------------------------|-----------------------------------------------------------------------------|------------------|---------------------------------------|-------------------------------------------------------------------------------------------------------------------------------------------------------------------------------------------------------------|
| GUS    | 4 -                                | 50                                                                       | Υ                                                                           | W                | /D10                                  | /LCB                                                                                                                                                                                                        |
|        | <b>2</b> = 2 ft<br><b>4</b> = 4 ft | 18 = 18W (2 ft)<br>25 = 25W (2 ft)<br>36 = 36W (4 ft)<br>50 = 50W (4 ft) | Y = 3000K Warm YN = 3500K Warm Neutral N = 4000K Neutral Blank = 5000K Cool | <b>W</b> = White | <b>/D10 =</b> 120-277V, 0-10V Dimming | Blank = No Option  /E2 = Battery Backup  /LC = Lightcloud Controller  /LC/E2 = Lightcloud Controller w/Battery  Backup  /LCB = Lightcloud Blue Enabled  /LCB/E2 = Lightcloud Blue Enabled w/Battery  Backup |