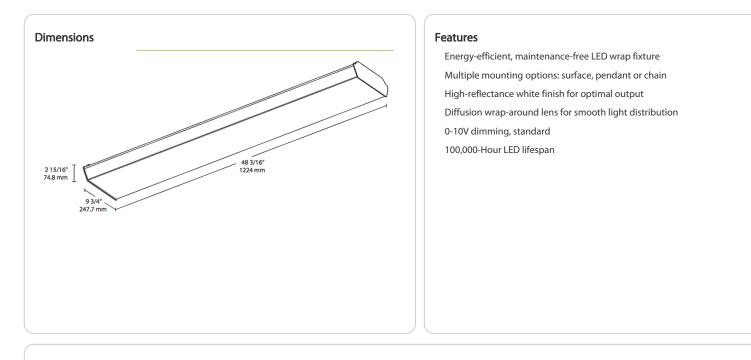

to default factory settings

#### **Device Identification Button:**

Located at the top of the controller under the Lightcloud logo. Once the Controller has been provisioned to the Lightcloud Blue mobile app this button offers the following functionality: Press once to rapid identify this device in the Lightcloud Blue mobile app Press twice to toggle circuit on and off Press twice and hold to set dim level Press and hold for 10s to reset the device to factory settings and into pairing mode

### Other

#### **Buy American Act Compliance:**

RAB values USA manufacturing! Upon request, RAB may be able to manufacture this product to be compliant with the Buy American Act (BAA). Please contact customer service to request a quote for the product to be made BAA compliant.

# GUS4-50W/D10/LCB/E2



### **Ordering Matrix**

| Family | Size                               | Wattage                                                                                              | Color Temp                                                                              | Finish           | Voltage/Driver                        | Options                                                                                                                                                                                                                   |
|--------|------------------------------------|------------------------------------------------------------------------------------------------------|-----------------------------------------------------------------------------------------|-------------