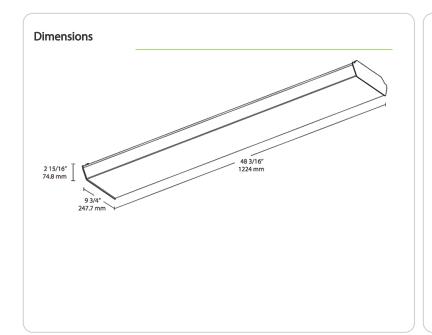

Nano has been restored to default factory settings

## **Device Identification Button:**

Located at the top of the controller under the Lightcloud logo.

Once the Controller has been provisioned to the Lightcloud Blue mobile app this button offers the following functionality:

Press once to rapid identify this device in the Lightcloud Blue mobile app

Press twice to toggle circuit on and off Press twice and hold to set dim level

Press and hold for 10s to reset the device to factory settings and into pairing mode

## Other

# **Buy American Act Compliance:**

RAB values USA manufacturing! Upon request, RAB may be able to manufacture this product to be compliant with the Buy American Act (BAA). Please contact customer service to request a quote for the product to be made BAA compliant.





### **Features**

Energy-efficient, maintenance-free LED wrap fixture
Multiple mounting options: surface, pendant or chain
High-reflectance white finish for optimal output
Diffusion wrap-around lens for smooth light distribution
0-10V dimming, standard
100,000-Hour LED lifespan

| Family | Size                               | Wattage                                                                  | Color Temp                                                                  | Finish           | Voltage/Driver                 | Options                                                                                                                                                                                                     |
|--------|------------------------------------|------------