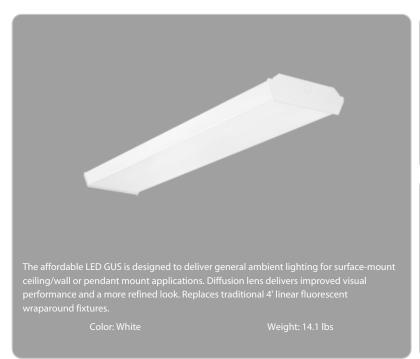

### **Features**

Energy-efficient, maintenance-free LED wrap fixture
Multiple mounting options: surface, pendant or chain
High-reflectance white finish for optimal output
Diffusion wrap-around lens for smooth light distribution
0-10V dimming, standard
100,000-Hour LED lifespan