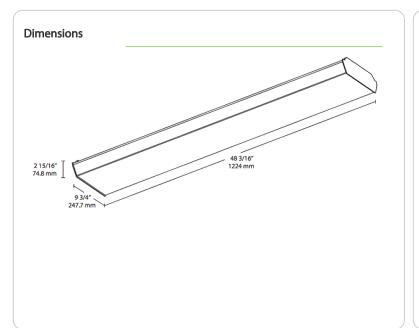

# GUS4-36YNW/D10/LCB/E2

## Features

Energy-efficient, maintenance-free LED wrap fixture
Multiple mounting options: surface, pendant or chain
High-reflectance white finish for optimal output
Diffusion wrap-around lens for smooth light distribution
0-10V dimming, standard
100,000-Hour LED lifespan