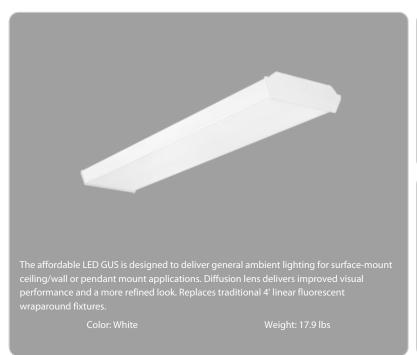

# GUS4-36YNW/D10/LCB/E2

## Features

Energy-efficient, maintenance-free LED wrap fixture
Multiple mounting options: surface, pendant or chain
High-reflectance white finish for optimal output
Diffusion wrap-around lens for smooth light distribution
0-10V dimming, standard
100,000-Hour LED lifespan