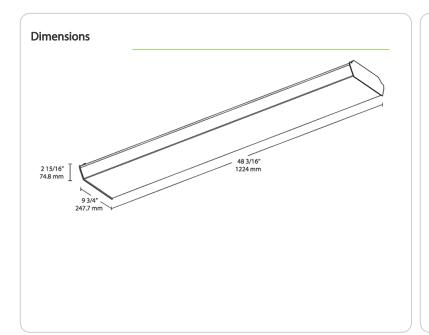

Nano has been restored to default factory settings

## **Device Identification Button:**

Located at the top of the controller under the Lightcloud logo.

Once the Controller has been provisioned to the Lightcloud Blue mobile app this button offers the following functionality:

Press once to rapid identify this device in the Lightcloud Blue mobile app

Press twice to toggle circuit on and off Press twice and hold to set dim level

Press and hold for 10s to reset the device to factory settings and into pairing mode

## Other

# **Buy American Act Compliance:**

RAB values USA manufacturing! Upon request, RAB may be able to manufacture this product to be compliant with the Buy American Act (BAA). Please contact customer service to request a quote for the product to be made BAA compliant.





## **Features**

Energy-efficient, maintenance-free LED wrap fixture
Multiple mounting options: surface, pendant or chain
High-reflectance white finish for optimal output
Diffusion wrap-around lens for smooth light distribution
0-10V dimming, standard
100,000-Hour LED lifespan

| Family | Size                               | Wattage                                                                  | Color Temp                                                                  | Finish           | Voltage/Driver                        | Options                                                                                                                                                                                                     |
|--------|------------------------------------|------