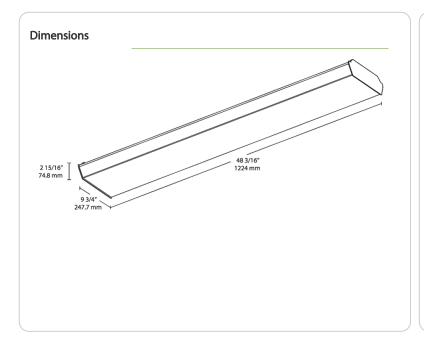

## Features

Energy-efficient, maintenance-free LED wrap fixture
Multiple mounting options: surface, pendant or chain
High-reflectance white finish for optimal output
Diffusion wrap-around lens for smooth light distribution
0-10V dimming, standard
100,000-Hour LED lifespan