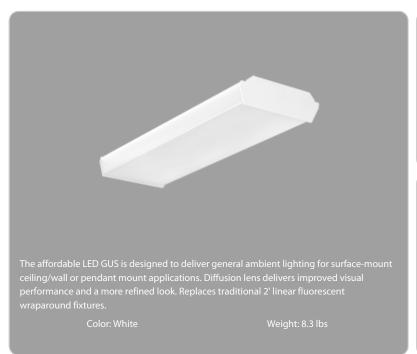

## Features

Energy-efficient, maintenance-free LED wrap fixture
Multiple mounting options: surface, pendant or chain
High-reflectance white finish for optimal output
Diffusion wrap-around lens for smooth light distribution
0-10V dimming, standard
100,000-Hour LED lifespan