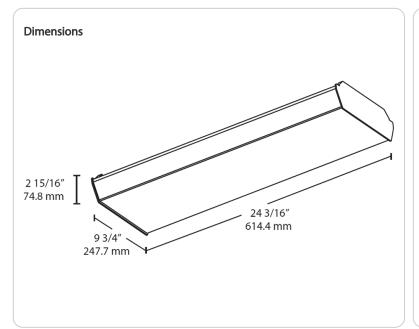

Nano has been restored to default factory settings

## **Device Identification Button:**

Located at the top of the controller under the Lightcloud logo.

Once the Controller has been provisioned to the Lightcloud Blue mobile app this button offers the following functionality:

Press once to rapid identify this device in the Lightcloud Blue mobile app

Press twice to toggle circuit on and off Press twice and hold to set dim level

Press and hold for 10s to reset the device to factory settings and into pairing mode

## Other

# **Buy American Act Compliance:**

RAB values USA manufacturing! Upon request, RAB may be able to manufacture this product to be compliant with the Buy American Act (BAA). Please contact customer service to request a quote for the product to be made BAA compliant.





## Features

Energy-efficient, maintenance-free LED wrap fixture
Multiple mounting options: surface, pendant or chain
High-reflectance white finish for optimal output
Diffusion wrap-around lens for smooth light distribution
0-10V dimming, standard
100,000-Hour LED lifespan

| - 25<br>18 = 18W (2 ft)<br>25 = 25W (2 ft)<br>36 = 36W (4 ft) | N Y = 3000K Warm YN = 3500K Warm Neutral | W = White        | /D10<br>/D10 = 120-277V, 0-10V Dimming | /LCB  Blank = No Option                                                                                                                                                           |
|---------------------------------------------------------------|------------------------------------------|------------------|----------------------------------------|------