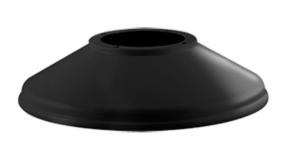

| Project:     | Туре: |
|--------------|-------|
| Prepared By: | Date: |

Available in three different shades with Angled Cone, Angled Dome and Straight shade. Also available in 11" or 15" size shade.

Color: Black

Weight: 1.1 lbs

# **Technical Specifications**

### Construction

#### **Component Only:**

This is a component for ordering LED Goosenecks. Not a complete fixture without Arm and Head.

### Shades:

15" Straight Shade

## Construction:

Die cast aluminum

# Finish:

Formulated for high durability and long-lasting color

#### **Ambient Temperature:**

Suitable for use in up to 40°C (104°F)

## Other

## **Buy American Act Compliance:**

RAB values USA manufacturing! Upon request, RAB may be able to manufacture this product to be compliant with the Buy American Act (BAA). P