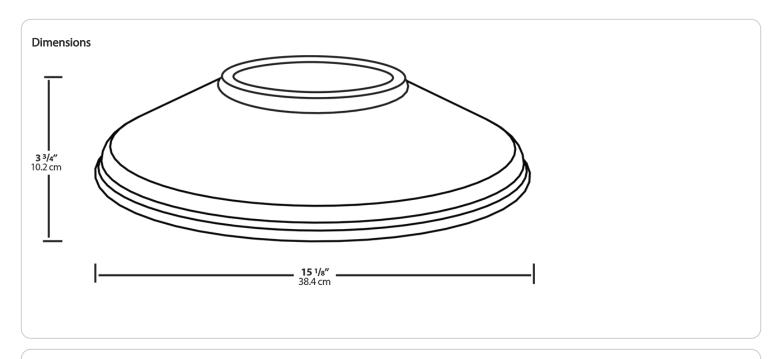

ight shade. Also available in 11" or 15" size shade.

Color: Black

Weight: 1.1 lbs

# **Technical Specifications**

### Construction

#### **Component Only:**

This is a component for ordering LED Goosenecks. Not a complete fixture without Arm and Head.

### Shades:

15" Straight Shade

## Construction:

Die cast aluminum

# Finish:

Formulated for high durability and long-lasting color

#### **Ambient Temperature:**

Suitable for use in up to 40°C (104°F)

## Other

## **Buy American Act Compliance:**

RAB values USA manufacturing! Upon request, RAB may be able to manufacture this product to be compliant with the Buy American Act (BAA). Please contact customer service to request a quote for the product to be made BAA compliant.

# **Electrical**

### THD:

4.7% at 120V, 13.8% at 277V





| Family | Shade                      | Size            | Finish                    |
|--------|----------------------------|-----------------|---------------------------|
| GS     | ST                         | 11              | В                         |
|        | AC = Angled Cone           | <b>11</b> = 11" | B = Black                 |
|        | <b>AD</b> = Angled Dome    |                 | W = White                 |
|        | <b>ST</b> = Straight Shade |                 | $\mathbf{A} = Bronze$     |
|        |                            |                 | S = Silver                |
|        |                            |                 | <b>G</b> = Hunter Green   |
|        |                            |                 | YL = Yellow               |
|        |