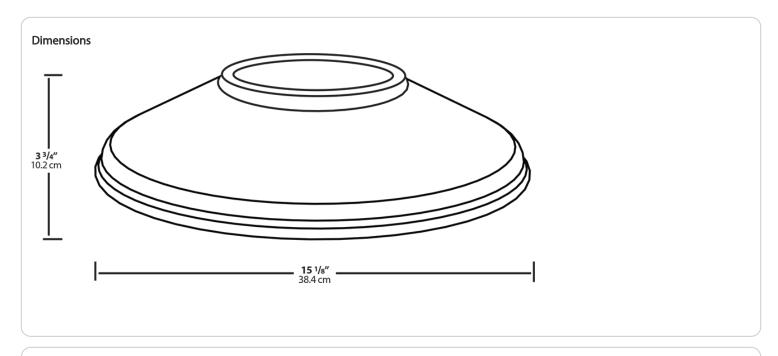

n three different shades with Angled Cone, Angled Dome and Straight shade. Also available in 11" or 15" size shade.

Color: Bronze

Weight: 1.1 lbs

# **Technical Specifications**

## Other

#### **Lead Time:**

12 - 14 weeks standard shipping.

### **Buy American Act Compliance:**

RAB values USA manufacturing! Upon request, RAB may be able to manufacture this product to be compliant with the Buy American Act (BAA). Please contact customer service to request a quote for the product to be made BAA compliant.

## Construction

## Component Only:

This is a component for ordering LED Goosenecks. Not a complete fixture without Arm and Head.

#### Shades:

15" Straight Shade

### Construction:

Die cast aluminum

## Finish:

Formulated for high durability and long-lasting color

**GSSTA** 





| Family | Shade                      | Size            | Finish                    |
|--------|----------------------------|-----------------|---------------------------|
| GS     | ST                         | 11              | A                         |
|        | AC = Angled Cone           | <b>11</b> = 11" | <b>B</b> = Black          |
|        | AD = Angled Dome           | Blank = 15"     | W = White                 |
|        | <b>ST</b> = Straight Shade |                 | A = Bronze                |
|        |                            |                 | S = Silver                |
|        |                            |                 | <b>G</b> = Hunter Green   |
|        |                            |                 | YL = Yellow               |
|        |