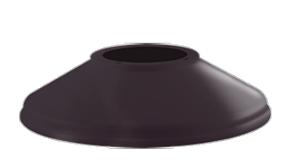

#### Shades:

15" Straight Shade

### Construction:

Die cast aluminum

Color: Bronze

Weight: 1.1 lbs