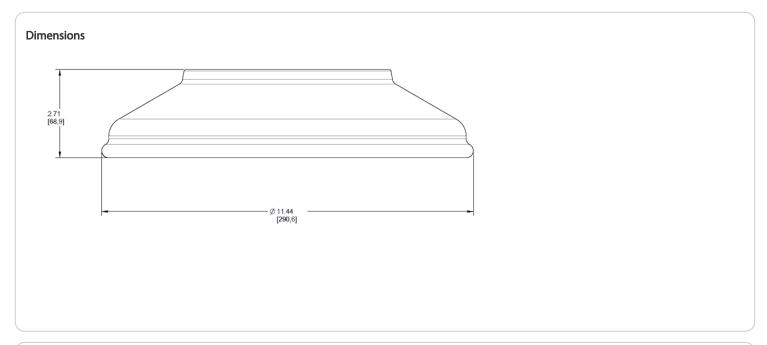

| Project:     | Туре: |
|--------------|-------|
| Prepared By: | Date: |

# **Technical Specifications**

### Construction

#### Component Only:

This is a component for ordering LED Goosenecks. Not a complete fixture without Arm and Head.

### Shades:

11" Straight Shade

## Construction:

Die cast aluminum

### Finish:

Formulated for high durability and long-lasting color

#### Other

## **Buy American Act Compliance:**

RAB values USA manufacturing! Upon request, RAB may be able to manufacture this product to be compliant with the Buy American Act (BAA). Please contact customer service to request a quote for the product to be made BAA compliant.





| Family | Shade               | Size            | Finish                    |
|--------|---------------------|-----------------|---------------------------|
| GS     | ST                  | 11              | W                         |
|        | AC = Angled Cone    | <b>11</b> = 11" | <b>B</b> = Black          |
|        | AD = Angled Dome    |                 | <b>W</b> = White          |
|        | ST = Straight Shade |                 | A = Bronze                |
|        |                     |                 | S = Silver                |
|        |                     |                 | <b>G</b> = Hunter Green   |
|        |                     |                 | YL = Yellow               |
|        |                     |                 | <b>LB</b> = Light Blue    |
|