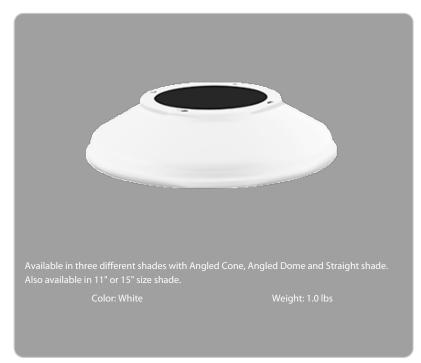

| Project:     | Туре: |
|--------------|-------|
| Prepared By: | Date: |

# **Technical Specifications**

### Construction

#### Component Only:

This is a component for ordering LED Goosenecks. Not a complete fixture without Arm and Head.

### Shades:

11" Straight Shade

## Construction:

Die cast aluminum

### Finish:

Formulated for high durability and long-lasting color

#### Other

## **Buy American Act Compliance:**

RAB values USA manufacturing! Upon request, RAB may be able to manufacture this product to be compliant with the Buy American Act (BAA). Please contact customer service to request a quote for the product to be made BAA compliant.





| Family | Shade               | Size            | Finish                    |
|--------|---------------------|-----------------|----