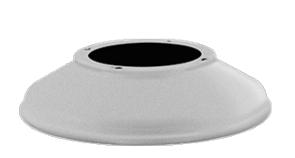

| Project:     | Туре: |
|--------------|-------|
| Prepared By: | Date: |

Available in three different shades with Angled Cone, Angled Dome and Straight shade. Also available in 11" or 15" size shade.

#### Shades:

11" Straight Shade