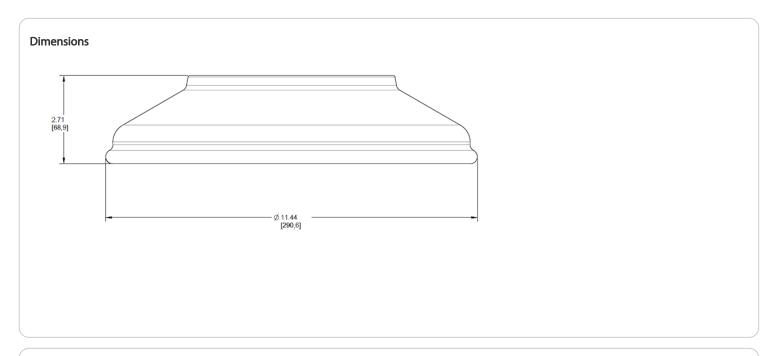

| Project:     | Туре: |
|--------------|-------|
| Prepared By: | Date: |

Available in three different shades with Angled Cone, Angled Dome and Straight shade. Also available in 11" or 15" size shade.

#### Shades:

11" Straight Shade