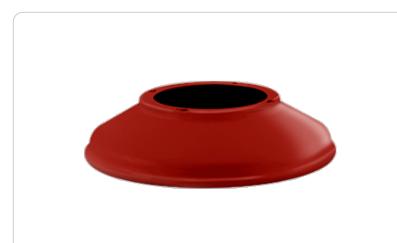

## GSST11R

# RAB



| Project:     | Туре: |
|--------------|-------|
| Prepared By: | Date: |

Available in three different shades with Angled Cone, Angled Dome and Straight shade. Also available in 11" or 15" size shade.

Color: Red

Weight: 0.7 lbs

### **Technical Specifications**

Other

Lead Time: 12 - 14 weeks standard shipping.

#### **Buy American Act Compliance:**

RAB values USA manufacturing! Upon request, RAB may be able to manufacture this product to be compliant with the Buy American Act (BAA). Please contact customer service to request a quote for the product to be made BAA compliant.

#### Construction

### Component Only:

This is a component for ordering LED Goosenecks. Not a complete fixture without Arm and Head.

#### Shades:

11" Straight Shade

#### **Construction:**

Die cast aluminu