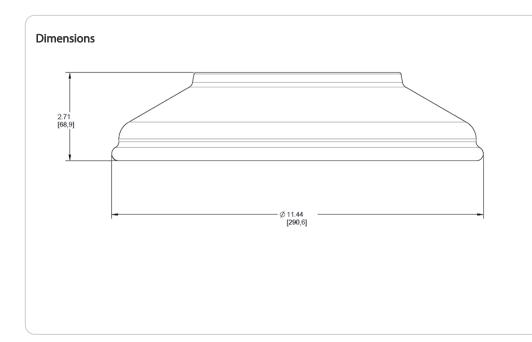

able in three different shades with Angled Cone, Angled Dome and Straight shade. Also available in 11" or 15" size shade.

Color: Red

Weight: 0.7 lbs

### **Technical Specifications**

Other

Lead Time: 12 - 14 weeks standard shipping.

#### **Buy American Act Compliance:**

RAB values USA manufacturing! Upon request, RAB may be able to manufacture this product to be compliant with the Buy American Act (BAA). Please contact customer service to request a quote for the product to be made BAA compliant.

#### Construction

### Component Only:

This is a component for ordering LED Goosenecks. Not a complete fixture without Arm and Head.

#### Shades:

11" Straight Shade

#### **Construction:**

Die cast aluminum

#### Finish:

Formulated for high durability and long-lasting color

# GSST11R



### **Ordering Matrix**

| Family | Shade                                                       | Size                    | Finish                                                                                                                                                             |
|--------|-------------------------------------------------------------|-------------------------|--------------------------------------------------------------------------------------------------------------------------------------------------------------------|
| GS     | ST                                                          | 11                      | R