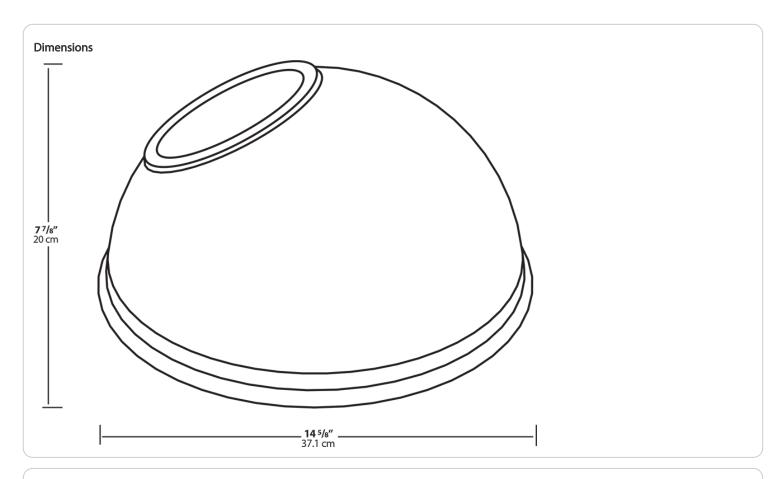

е: |
|--------------|-------|
| Prepared By: | Date: |

# **Technical Specifications**

### Construction

#### **Component Only:**

This is a component for ordering LED Goosenecks. Not a complete fixture without Arm and Head.

### Shades:

15" Angled Dome Shade

## Construction:

Die cast aluminum

#### Finish:

Formulated for high durability and long-lasting color

#### **Ambient Temperature:**

Suitable for use in up to  $40^{\circ}$ C ( $104^{\circ}$ F)

## Other

## **Buy American Act Compliance:**

RAB values USA manufacturing! Upon request, RAB may be able to manufacture this product to be compliant with the Buy American Act (BAA). Please contact customer service to request a quote for the product to be made BAA compliant.

## **Electrical**

### THD:

4.7% at 120V, 13.8% at 277V





| Family | Shade                      | Size            | Finish                    |
|--------|----------------------------|-----------------|---------------------------|
| GS     | AD                         | 11              | W                         |
|        | AC = Angled Cone           | <b>11</b> = 11" | <b>B</b> = Black          |
|        | AD = Angled Dome           | Blank = 15"     | W = White                 |
|        | <b>ST</b> = Straight Shade |                 | A = Bronze                |
|        |                            |                 | S = Silver                |
|        |                            |                 | <b>G</b> = Hunter Green   |
|        |                            |                 | YL = Yellow               |
|        |