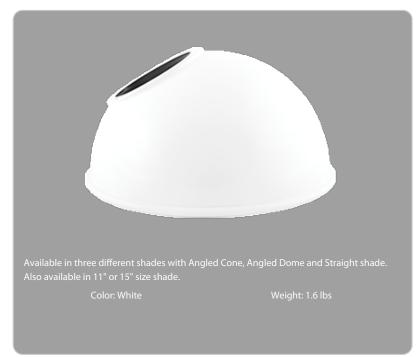

| Project:     | Туре: |
|--------------|-------|
| Prepared By: | Date: |

# **Technical Specifications**

### Construction

#### **Component Only:**

This is a component for ordering LED Goosenecks. Not a complete fixture without Arm and Head.

### Shades:

15" Angled Dome Shade

## Construction:

Die cast aluminum

#### Finish:

Formulated for high durability and long-lasting color

#### **Ambient Temperature:**

Suitable for use in up to  $40^{\circ}$ C ( $104^{\circ}$ F)

## Other

## **Buy American Act Compliance:**

RAB values USA manufacturing! Upon request, RAB may be able to manufacture this product to be compliant with the Buy American Act (BAA). Please contact customer service to request a quote for the product to be made BAA compliant.

## **Electrical**

### THD:

4.7% at 1