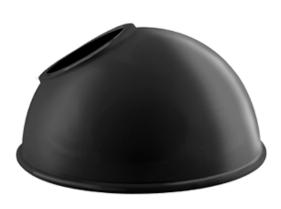

Project: Type:

Prepared By: Date:

Available in three different shades with Angled Cone, Angled Dome and Straight shade. Also available in 11" or 15" size shade.

Color: Black

Weight: 1.6 lbs

### Shades:

15" Angled Dome Shade