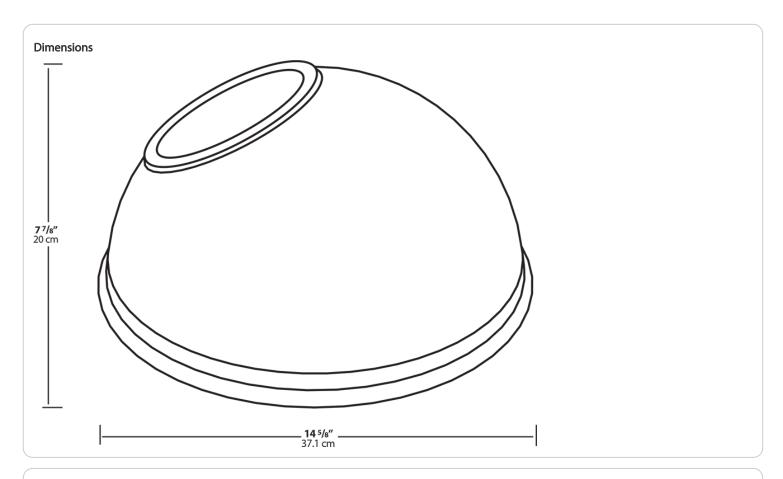

Project: Type:

Prepared By: Date:

Available in three different shades with Angled Cone, Angled Dome and Straight shade. Also available in 11" or 15" size shade.

Color: Black

Weight: 1.6 lbs

### Shades:

15" Angled Dome Shade