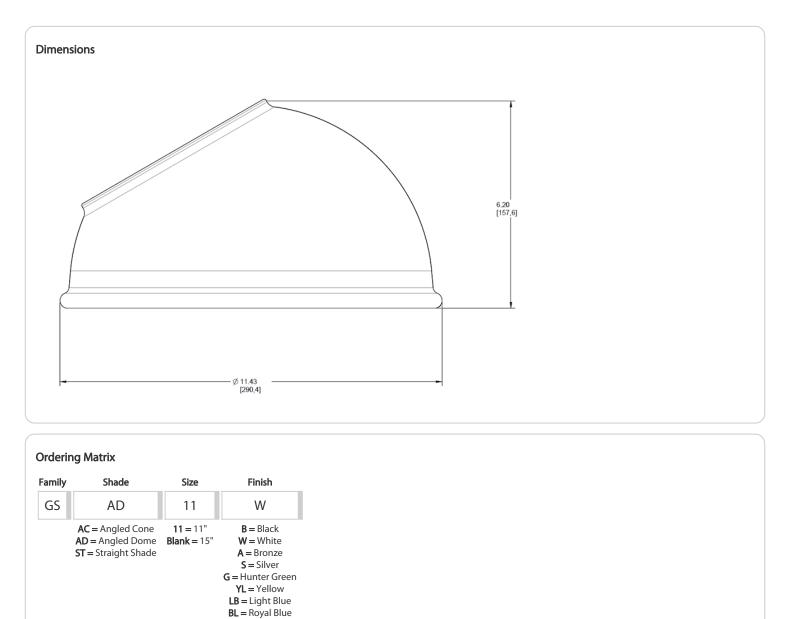

## GSAD11W

# RAB



| Project:     | Туре: |
|--------------|-------|
| Prepared By: | Date: |

### **Technical Specifications**

#### Construction

### Component Only:

This is a component for ordering LED Goosenecks. Not a complete fixture without Arm and Head.

#### Shades:

11" Angled Dome Shade

#### Construction:

Die cast aluminum

#### Finish:

Formulated for high durability and long-lasting color

#### Other

#### **Buy American Act Compliance:**

RAB values USA manufacturing! Upon request, RAB may be able to manufacture this product to be compliant with the Buy American Act (BAA). Please contact customer service to request a quote for the product to be made BAA compliant.

## GSAD11W



BWN = Brown I = Ivory R = Red