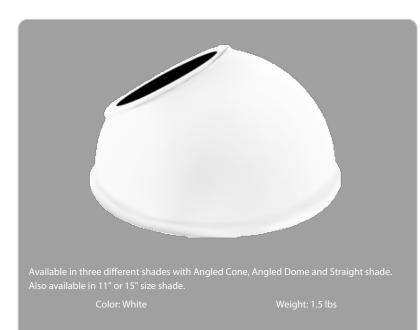

## GSAD11W

# RAB



| Project:     | Туре: |
|--------------|-------|
| Prepared By: | Date: |

### **Technical Specifications**

#### Construction

### Component Only:

This is a component for ordering LED Goosenecks. Not a complete fixture without Arm and Head.

#### Shades:

11" Angled Dome Shade

#### Construction:

Die cast aluminum

#### Finish:

Formulated for high durability and long-lasting color

#### Other

#### **Buy American Act Compliance:**

RAB values USA manufacturing! Upon request, RAB may be able to manufacture this product to be compliant with the Buy American Act (BAA). Please contact customer service to request a quote for the product to be made BAA compliant.

## GSAD11W



BWN = Brown I = Ivory R = Red