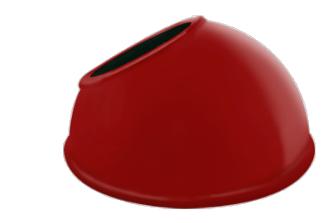

Available in three different shades with Angled Cone, Angled Dome and Straight shade. Also available in 11" or 15" size shade.

Color: Red

Weight: 0.9 lbs

| Project:     | Туре: |
|--------------|-------|
| Prepared By: | Date: |

#### Shades:

11" Angled Dome Shade