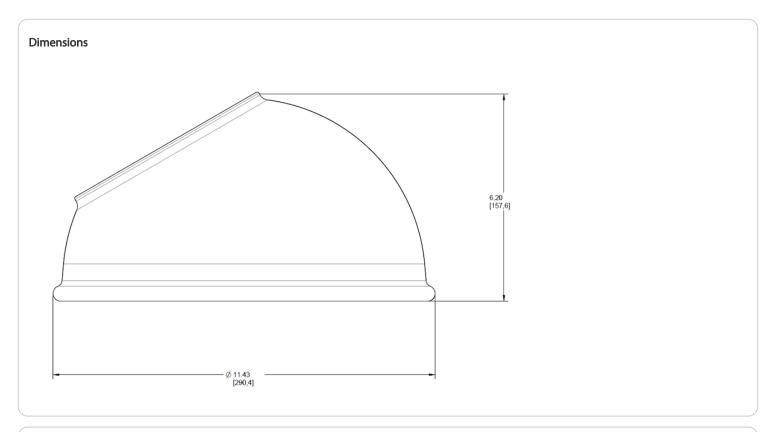

ght shade. Also available in 11" or 15" size shade.

Color: Red

Weight: 0.9 lbs

| Project:     | Туре: |
|--------------|-------|
| Prepared By: | Date: |

# **Technical Specifications**

## Other

### **Lead Time:**

12 - 14 weeks standard shipping.

#### **Buy American Act Compliance:**

RAB values USA manufacturing! Upon request, RAB may be able to manufacture this product to be compliant with the Buy American Act (BAA). Please contact customer service to request a quote for the product to be made BAA compliant.

## Construction

## Component Only:

This is a component for ordering LED Goosenecks. Not a complete fixture without Arm and Head.

#### Shades:

11" Angled Dome Shade

### Construction:

Die cast aluminum

## Finish:

Formulated for high durability and long-lasting color





| Ordering Matrix |                                                             |                         |                                                                                                                                      |  |
|-----------------|-------------------------------------------------------------|-------------------------|--------------------------------------------------------------------------------------------------------------------------------------|--|
| Family          | Shade                                                       | Size                    | Finish                                                                                                                               |  |
| GS              | AD