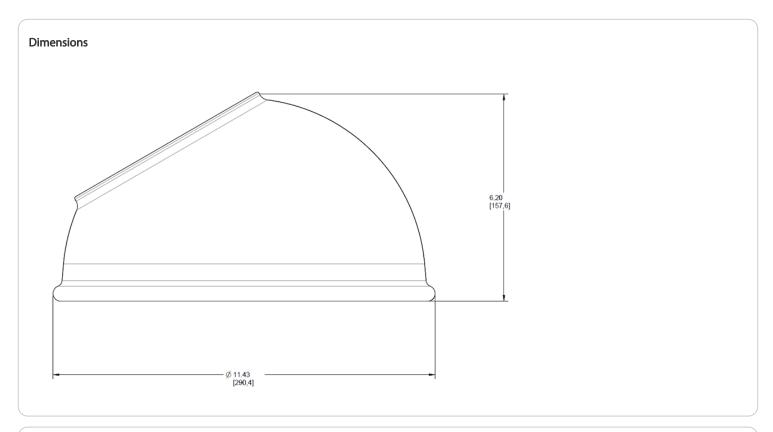

Available in three different shades with Angled Cone, Angled Dome and Straight shade. Also available in 11" or 15" size shade.

Color: Black

Weight: 1.5 lbs

| Project:     | Туре: |
|--------------|-------|
| Prepared By: | Date: |

### Shades:

11" Angled Dome Shade