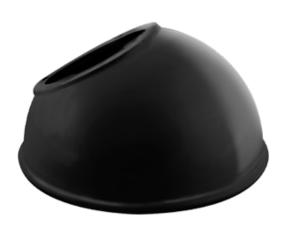

Available in three different shades with Angled Cone, Angled Dome and Straight shade. Also available in 11" or 15" size shade.

Color: Black

Weight: 1.5 lbs

| Project:     | Туре: |
|--------------|-------|
| Prepared By: | Date: |

### Shades:

11" Angled Dome Shade