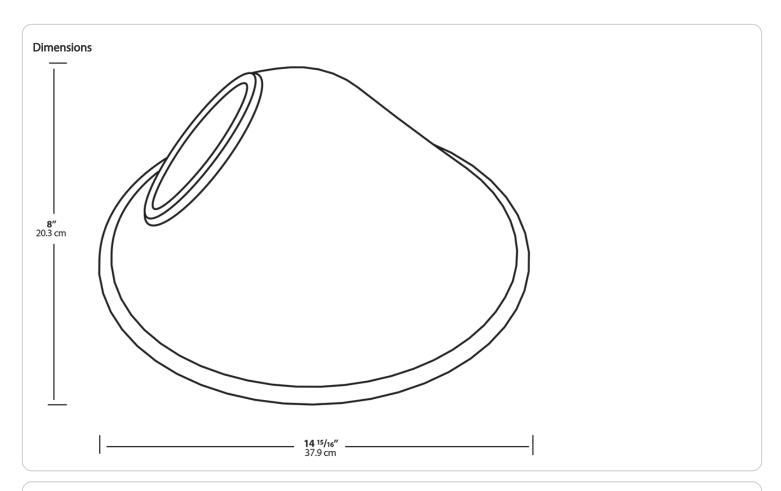

| Туре: |
|--------------|-------|
| Prepared By: | Date: |

# **Technical Specifications**

### Construction

#### **Component Only:**

This is a component for ordering LED Goosenecks. Not a complete fixture without Arm and Head.

### Shades:

15" Angled Cone Shade

## Construction:

Die cast aluminum

#### Finish:

Formulated for high durability and long-lasting color

#### **Ambient Temperature:**

Suitable for use in up to  $40^{\circ}$ C ( $104^{\circ}$ F)

### Other

### Buy American Act Compliance:

RAB values USA manufacturing! Upon request, RAB may be able to manufacture this product to be compliant with the Buy American Act (BAA). Please contact customer service to request a quote for the product to be made BAA compliant.

# **Electrical**

# THD:

4.7% at 120V, 13.8% at 277V





| Family | Shade                                                       | Size                    | Finish                                                                                                                               |
|--------|-------------------------------------------------------------|-------------------------|--------------------------------------------------------------------------------------------------------------------------------------|
| GS     | AC                                                          | 11                      | W                                                                                                                                    |
|        | AC = Angled Cone<br>AD = Angled Dome<br>ST = Straight Shade | 11 = 11"<br>Blank = 15"