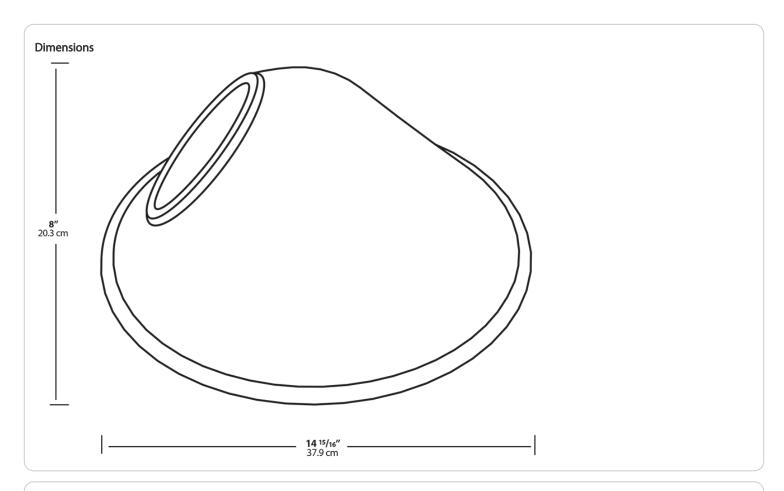

de.

Color: Bronze

Also available in 11" or 15" size shade.

Weight: 1.1 lbs

| Project:     | Туре: |
|--------------|-------|
| Prepared By: | Date: |

# **Technical Specifications**

## Other

#### **Lead Time:**

12 - 14 weeks standard shipping.

#### **Buy American Act Compliance:**

RAB values USA manufacturing! Upon request, RAB may be able to manufacture this product to be compliant with the Buy American Act (BAA). Please contact customer service to request a quote for the product to be made BAA compliant.

#### Construction

## Component Only:

This is a component for ordering LED Goosenecks. Not a complete fixture without Arm and Head.

#### Shades:

15" Angled Cone Shade

### Construction:

Die cast aluminum

## Finish:

Formulated for high durability and long-lasting color





| amily                    |
|--------------------------|
| GS                       |
| AC =<br>AD = A<br>ST = S |