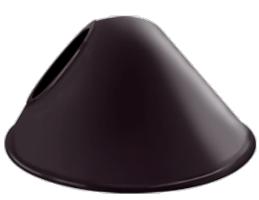

Available in three different shades with Angled Cone, Angled Dome and Straight shade.

Color: Bronze

Also available in 11" or 15" size shade.

Weight: 1.1 lbs

| Project:     | Туре: |
|--------------|-------|
| Prepared By: | Date: |

# **Technical Specifications**

## Other

#### **Lead Time:**

12 - 14 weeks standard shipping.

#### **Buy American Act Compliance:**

RAB values USA manufacturing! Upon request, RAB may be able to manufacture this product to be compliant with the Buy American Act (BAA). Please contact customer service to request a quote for the product to be made BAA compliant.

#### Construction

## Component Only:

This is a component for ordering LED Goosenecks. Not a complete fixture without Arm and Head.

#### Shades:

15" Angled Cone Shade

### Construction:

Die