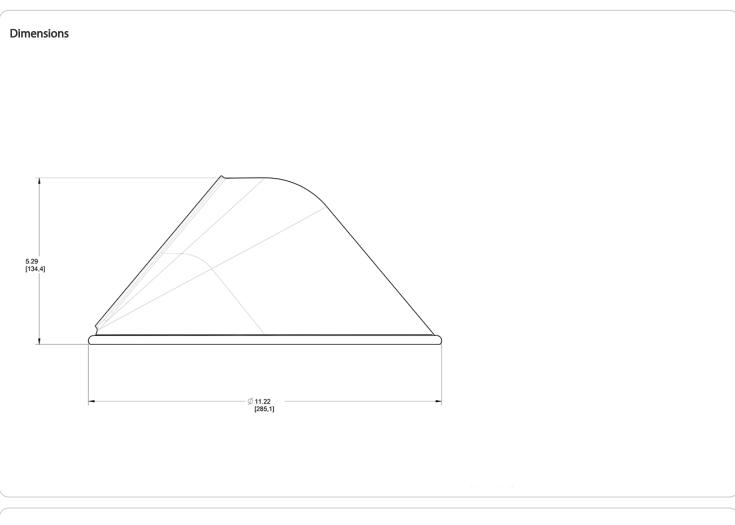

### Component Only:

This is a component for ordering LED Goosenecks. Not a complete fixture without Arm and Head.

Shades:

11" Angled Cone Shade