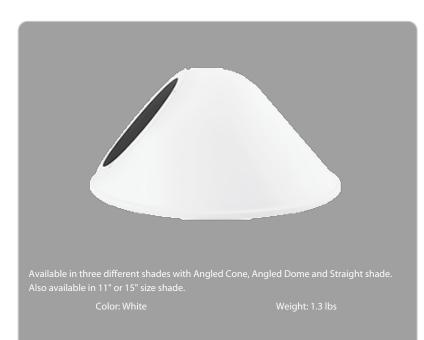

### Component Only:

This is a component for ordering LED Goosenecks. Not a complete fixture without Arm and Head.

Shades:

11" Angled Cone Shade

#### **Construction:**

Die cast aluminum

#### Finish:

Formulated for high durability and long-lasting color