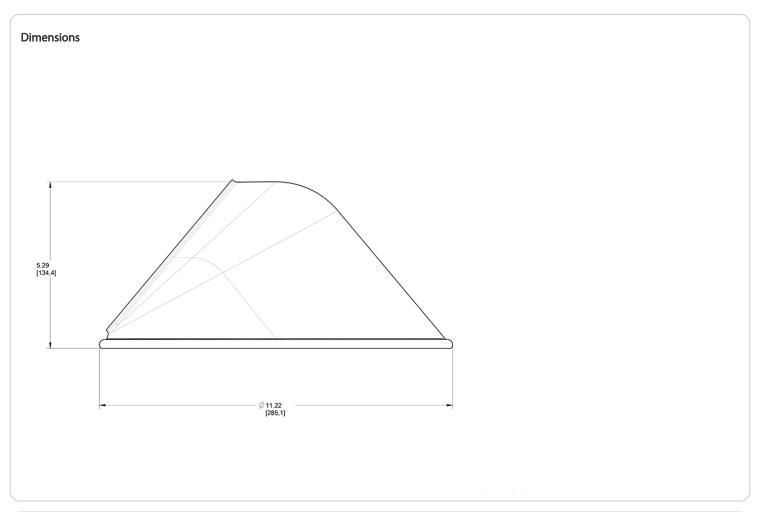

Project: Type:

Prepared By: Date:

Available in three different shades with Angled Cone, Angled Dome and Straight shade. Also available in 11" or 15" size shade.

Color: Brown

Weight: 0.9 lbs

#### Shades:

11" Angled Cone Shade