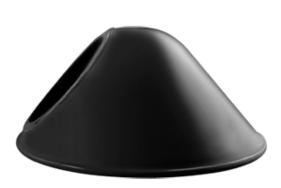

Project: Type:

Prepared By: Date:

Available in three different shades with Angled Cone, Angled Dome and Straight shade. Also available in 11" or 15" size shade.

Color: Black

Weight: 1.3 lbs

### Shades:

11" Angled Cone Shade