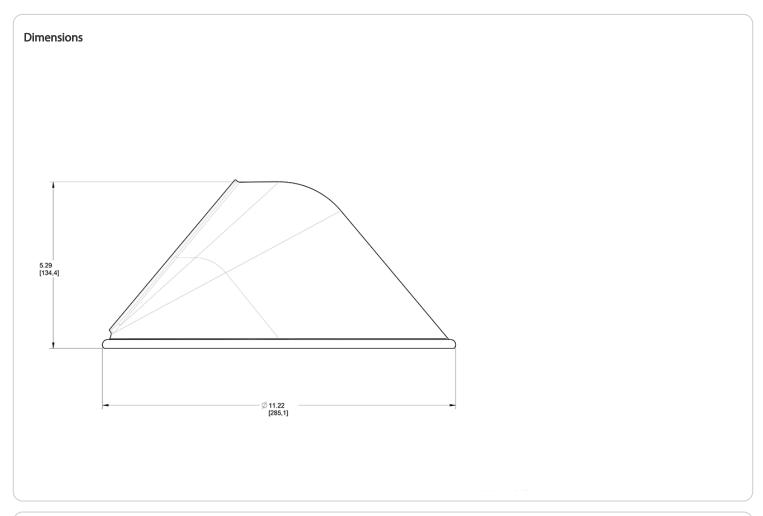

Project: Type:

Prepared By: Date:

Available in three different shades with Angled Cone, Angled Dome and Straight shade. Also available in 11" or 15" size shade.

Color: Black

Weight: 1.3 lbs

# **Technical Specifications**

## Construction

### **Component Only:**

This is a component for ordering LED Goosenecks. Not a complete fixture without Arm and Head.

### Shades:

11" Angled Cone Shade

# Construction:

Die cast aluminum

### Finish:

Formulated for high durability and long-lasting color

### Other

# **Buy American Act Compliance:**

RAB values USA manufacturing! Upon request, RAB may be able to manufacture this product to be compliant with the Buy American Act (BAA). Please contact customer service to request a quote for the product to be made BAA compliant.





| Family | Shade                               | Size            | Finish                    |
|--------|-------------------------------------|-----------------|---------------------------|
| GS     | AC                                  | 11              | В                         |
|        | AC = Angled Cone                    | <b>11</b> = 11" | <b>B</b> = Black          |
|        | AD = Angled Dome                    |                 | <b>W</b> = White          |
|        | <b>ST</b> = Straight Shade          |                 | A = Bronze                |
|        | · · · · · · · · · · · · · · · · · · |                 | <b>S</b> = Silver         |
|        |                                     |                 | G = Hunter Green          |
|        |