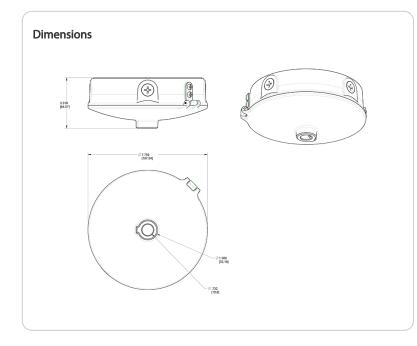

#### Description:

The ceiling backbox is perfect for adding sensors or making splices to any pendant fixture. Surface mounts over any shape box and covers unsightly stains or gaps. Five (1/2") conduit entries enable wiring directly from the back or through the sides using surface conduit.

## Wiring:

Five holes. One on the back of the box, four on the sides for using surface conduit.