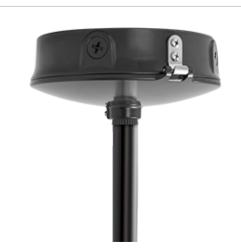

# RAB

Use to add a motion sensor to RAB garage lights. Mounts over any shape recessed box and covers stains and gaps. Available in bronze and white for ceiling and pendant mounted garage lights.

Color: Bronze

#### Description:

The ceiling backbox is perfect for adding sensors or making splices to any pendant fixture. Surface mounts over any shape box and covers unsightly stains or gaps. Five (1/2") conduit entries enable wiring directly from the back or through the sides using surface conduit.

#### Mounting:

Pendant provided by others. Threads are 1/2 inch NPS. Stem insertion depth not to exceed 5/8 inch. Lock screw provided on fixture.