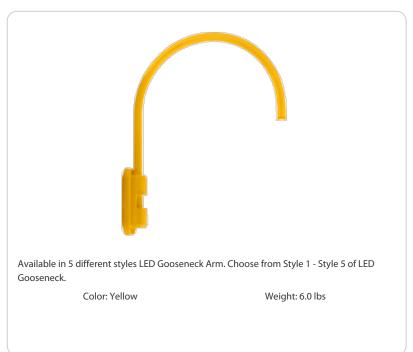

# Component Only:

This is a component for ordering LED Goosenecks. Not a complete fixture without Shade and Head.

### Arm:

Pole mount 20" high, 19" from pole