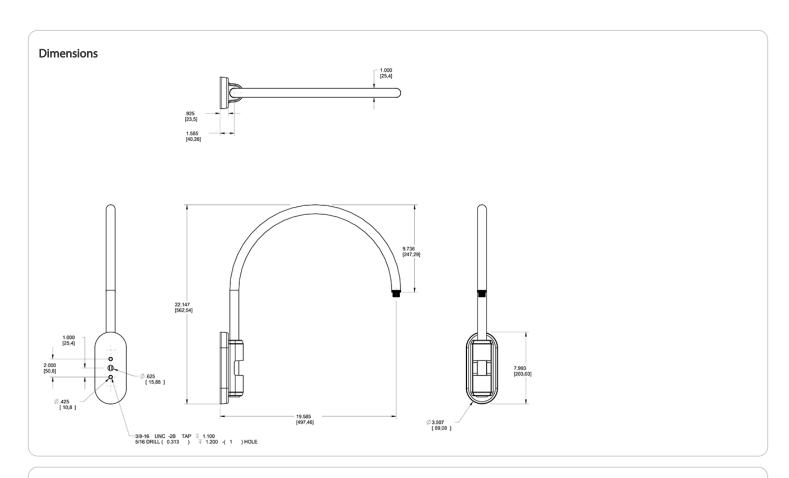

### Arm:

Pole mount 20" high, 19" from pole

#### Diameter:

Diameter of the tube is 1"

### Threads:

1/2" NPS at the fixture Side

## Mounting:

The wall plate does not mount to a junction box but directly to the mounting surface with the proper hardware for the surface