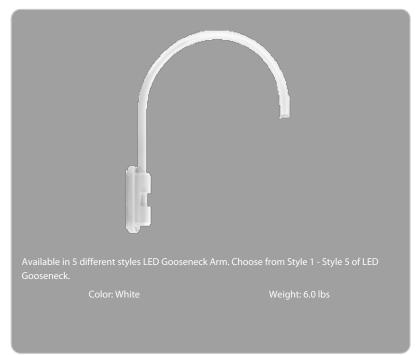

## Component Only:

This is a component for ordering LED Goosenecks. Not a complete fixture without Shade and Head.

#### Diameter:

Diameter of the tube is 1"

#### Threads:

1/2" NPS at the fixture Side