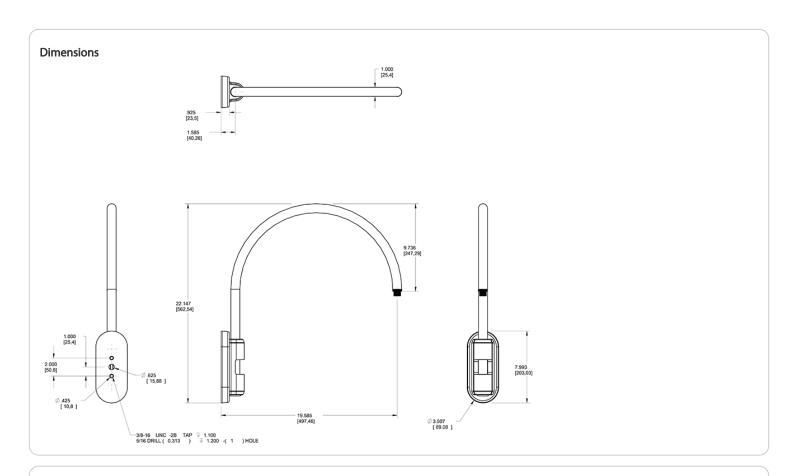

#### Diameter:

Diameter of the tube is 1"

#### Threads:

1/2" NPS at the fixture Side