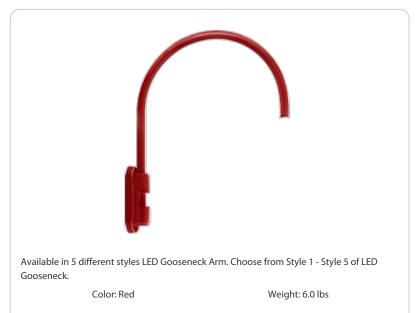

#### Arm:

Pole mount 20" high, 19" from pole

### Diameter:

Diameter of the tube is 1"

### Mounting:

The wall plate does not mount to a junction box but directly to the mounting surface with the proper hardware for the surface

#### Construction:

Die cast aluminum