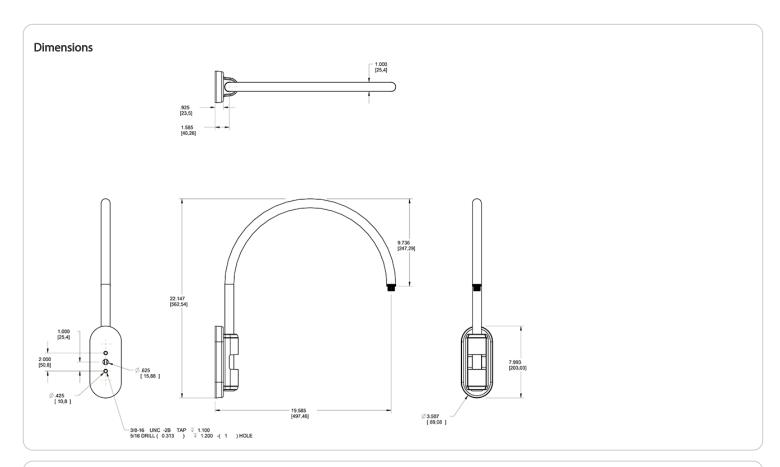

#### Arm:

Pole mount 20" high, 19" from pole

### Diameter:

Diameter of the tube is 1"

### Mounting:

The wall plate does not mount to a junction box but directly to the mounting surface with the proper hardware for the surface