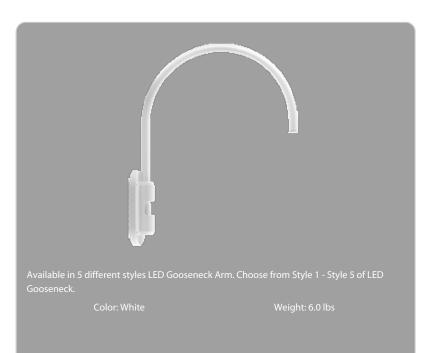

#### Component Only:

This is a component for ordering LED Goosenecks. Not a complete fixture without Shade and Head.

#### Construction

Diameter:

Diameter of the tube is 1"

#### Construction:

Die cast aluminum

#### Finish:

Formulated for high durability and long-lasting color