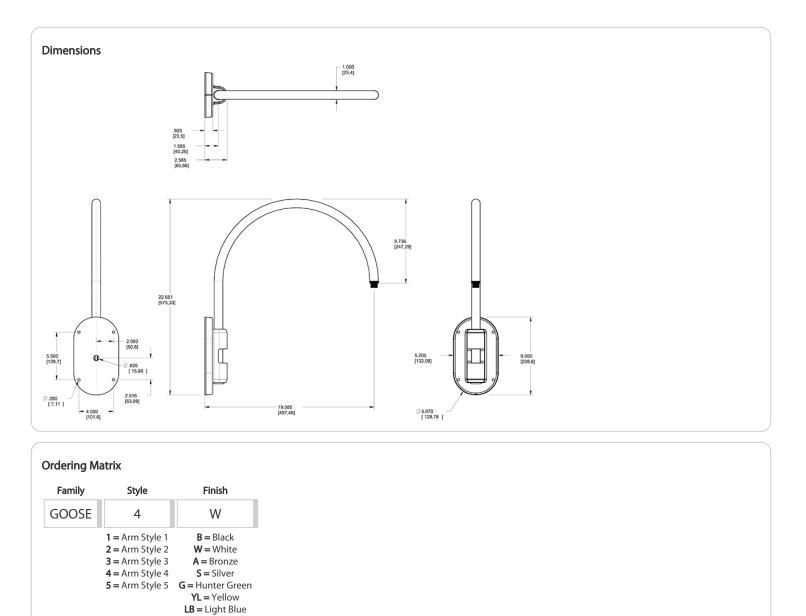

# **Technical Specifications**

Other

**Threads:** 1/2" NPS at the fixture Side

#### **Buy American Act Compliance:**

RAB values USA manufacturing! Upon request, RAB may be able to manufacture this product to be compliant with the Buy American Act (BAA). Please contact customer service to request a quote for the product to be made BAA compliant.

#### Construction

Diameter:

Diameter of the tube is 1"

#### Mounting:

The wall plate does not mount to a junction box but directly to the mounting surface with the proper hardware for the surface

#### Component Only:

This is a component for ordering LED Goosenecks. Not a complete fixture without Shade and Head.

#### Construction:

Die cast aluminum

#### Finish:

Formulated for high durability and long-lasting color

# **GOOSE4W**

RAB



BL = Royal Blue BWN = Brown I = Ivory R = Red