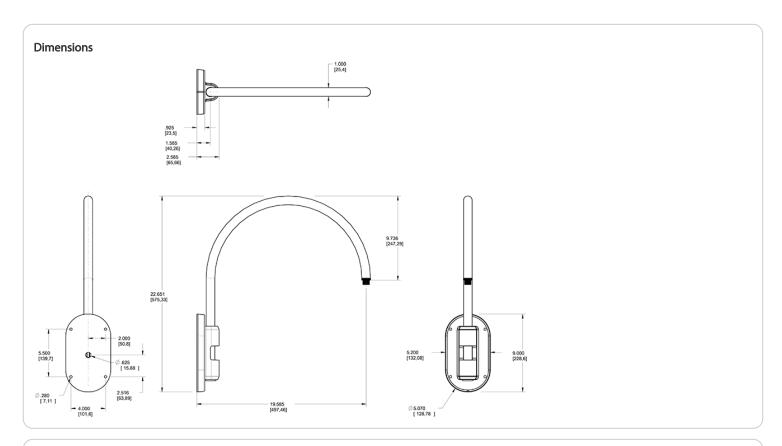

### Arm:

Wall mount 20" high, 19" from wall

#### Diameter:

Diameter of the tube is 1"

## Mounting:

The wall plate does not mount to a junction box but directly to the mounting surface with the proper hardware for the surface